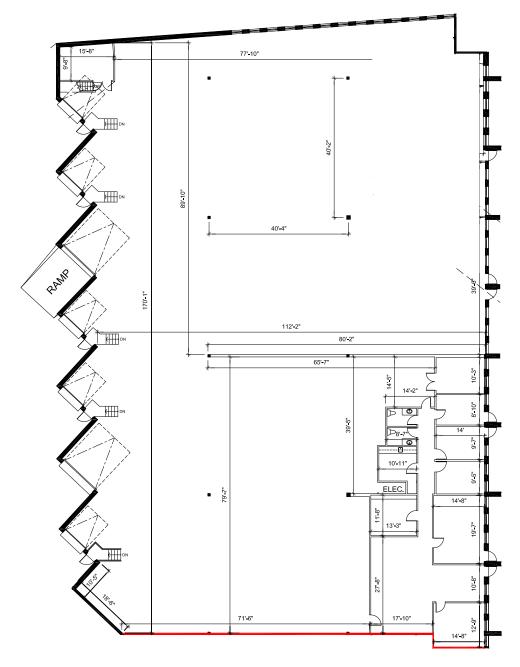

# Units 1-7 Floorplan

Total Area **21,874 sf** 

Possession Immediate

Office Area **2,187 sf** 

Shipping
6 Truck Level
1 Drive-in

Clear Height **20'** 

100%

Serviced by Public Transit