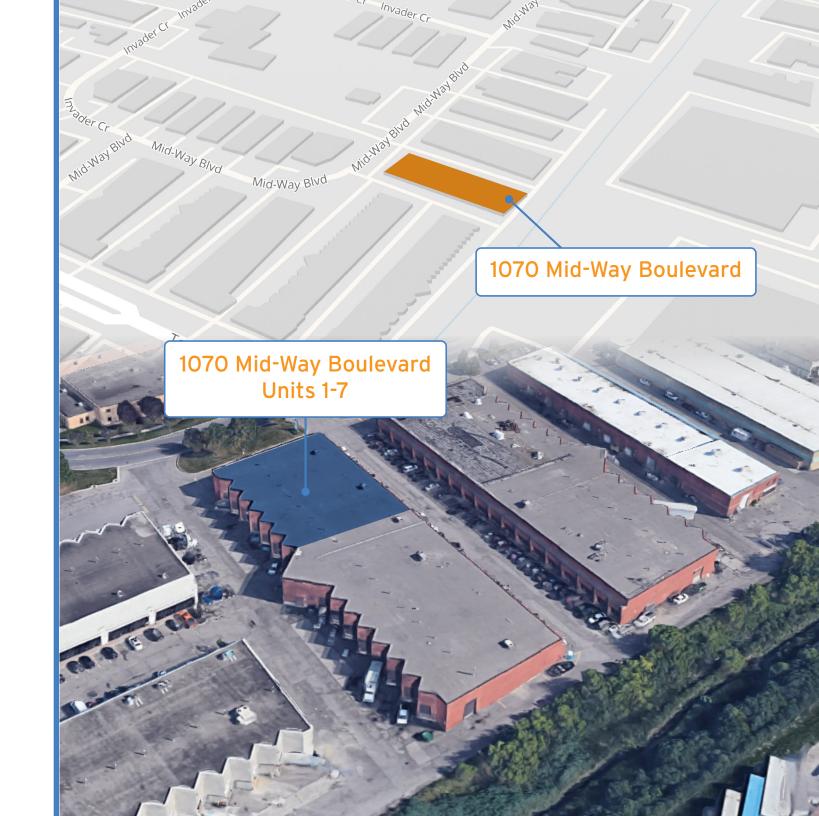

1.3 KM

To Highway 410

9.9 KM

Distance to Toronto Pearson International Airport

35 min

Drive to
Downtown Toronto