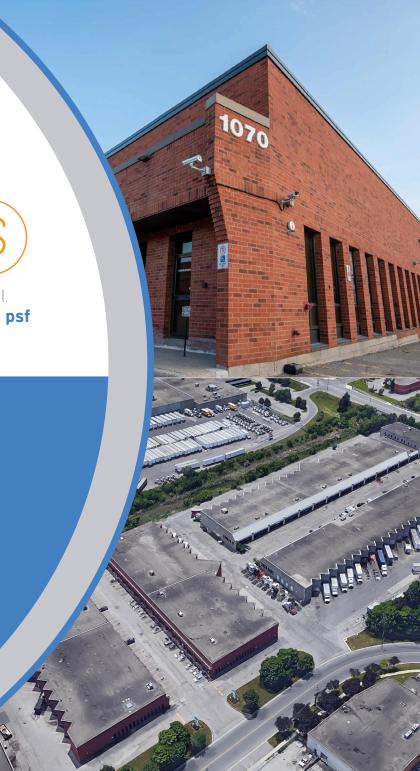

# 1070 Mid-Way Boulevard

Mississauga, ON

Units 1-7 Details

Office Area **2,187 sf** 

Shipping
6 Truck Level
1 Drive-in

TMI. **\$5.62 psf** 