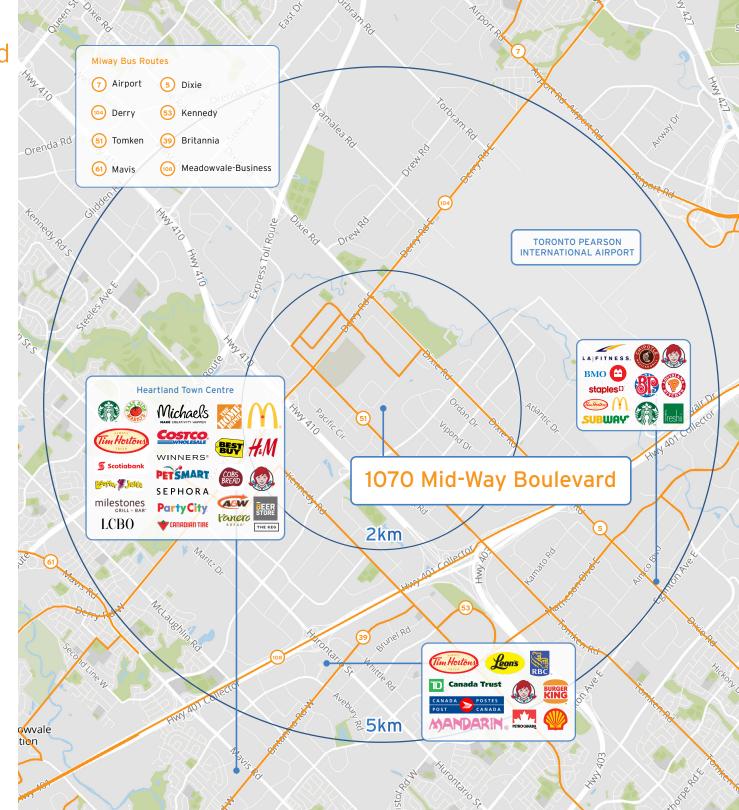

1.3 KM

To Highway 410

9.9 KM

Distance to Toronto Pearson International Airport

35 min

Drive to
Downtown Toronto