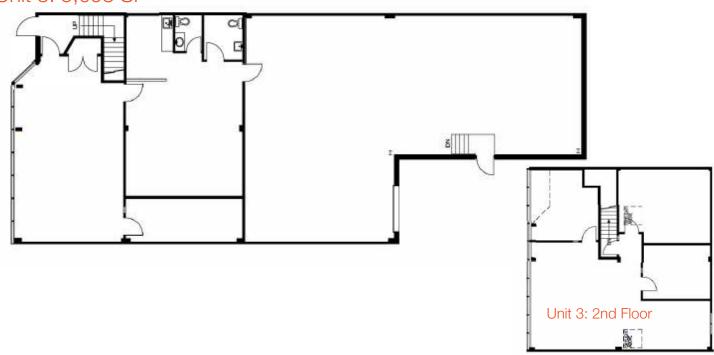

## 2425 Skymark Avenue

Floor Plan

Unit 3: 5,098 SF

Floor Plan

Unit 6: 5,352 SF