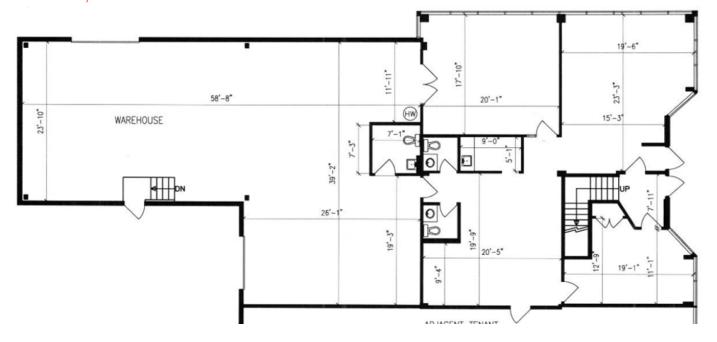

## 2425 Skymark Avenue

Floor Plan

Unit 3: 5,098 SF

Floor Plan

Unit 6: 5,352 SF