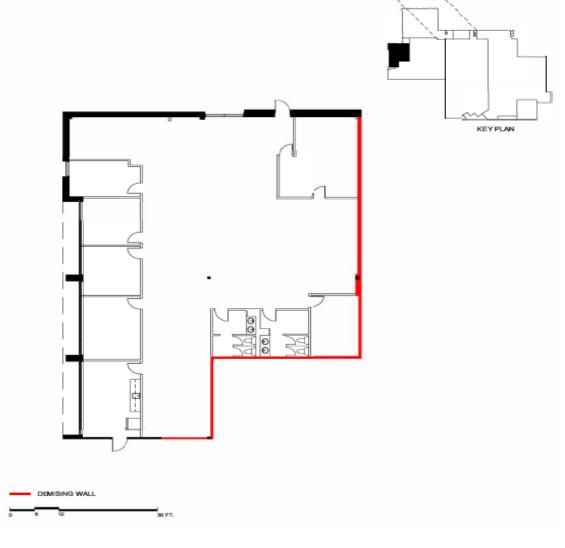

# **BROCK ROAD EXPOSURE**

925 BROCK ROAD

Pickering, ON

| LOCATION        | Brock Road / Bayly Street |
|-----------------|---------------------------|
| AVAILABLE SPACE | 4,350 sq. ft.             |
| RENTAL RATE     | \$10.50 sq. ft. net       |
| ADDITIONAL RENT | \$8.45 (2019)             |
| POSSESSION      | Immediate                 |

## **PROPERTY FEATURES**

- + Easy access to Highway 401
- + Ample parking
- + Bright and open concept

#### **SAMANTHA SUKUMAR\***

Vice President T +1 416 495 6252 samantha.sukumar@cbre.com





# 925 BROCK ROAD

Pickering, ON

## **BROCK ROAD EXPOSURE**

### **FLOOR PLAN**



### **CONTACT US**

#### **SAMANTHA SUKUMAR\***

T +1 416 495 6252 samantha.sukumar@cbre.com CBRE Limited 2005 Sheppard Ave. E. #800 Toronto, ON M2J 5B4 www.cbre.ca

Vice President

This disdaimer shall apply to CBRE Limited, Real Estate Brokerage, and to all other divisions of the Corporation; to include all employees and independent contractors ("CBRE"). The information set out herein, including, without limitation, any projections, images, opinions, assumptions and estimates obtained from third parties (the "Information") has not been verified by CBRE, and CBRE does not represent, warrant or guarantee the accuracy, correctness and completeness of the Information. CBRE does not accept or assume any responsibility or liability, direct or consequential, for the Information or the recipie