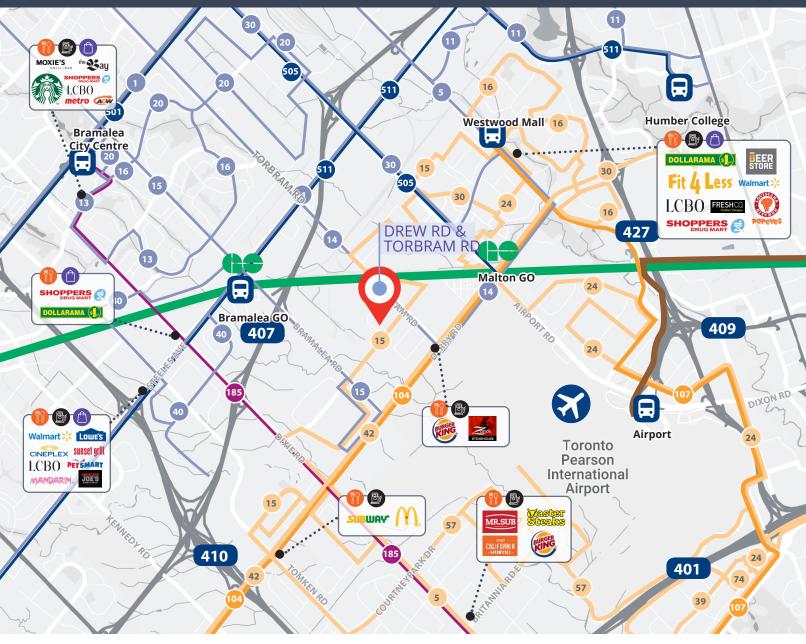

# **Transit & Amenities**

#### **PUBLIC TRANSIT**

Dixie

Drew

16 Malton

24 Northwest

Woodbine 30

Derry

Courtneypark

GO Train

Explorer Queen

Meadowvale-Bovaird Skymark

Malton Express

Join MiWay &

Dixie

**Express** 

**Brampton Transit** 

Union Pearson

**Derry Express** Steeles

Avondale

Torbram

Bramalea

Southgate

East Industrial

Airport Road

Central Industrial Queen-York University

Bovaird-Malton GO

Steeles-Humber College

Distances from 2395-2421 Drew Road & 7270-7290 Torbram Road

4.5 km to Toronto Airport to Hwy 427

to Hwy 407

to Hwy 410