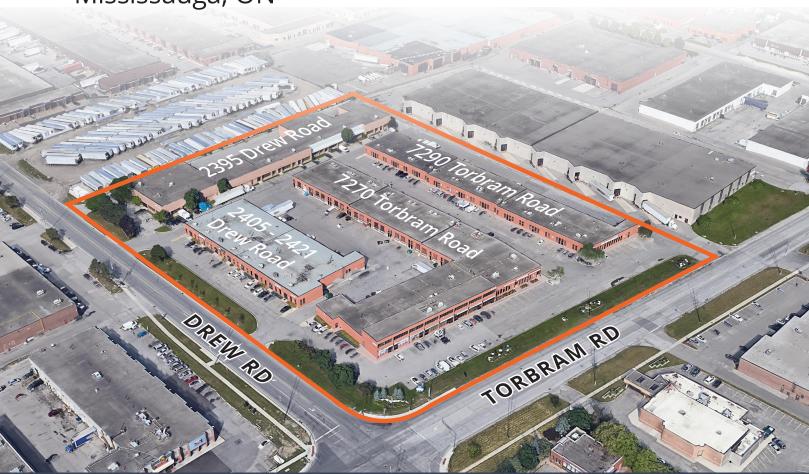

# Professional spaces for lease

2395-2421 Drew Road & 7270-7290 Torbram Road Mississauga, ON

#### **Description**

On the corner of Drew Road and Torbram Road, this Business Centre is a mixed-use complex located just east of Highways 403 and 410 and just north of Highway 401 and Toronto Pearson Airport.