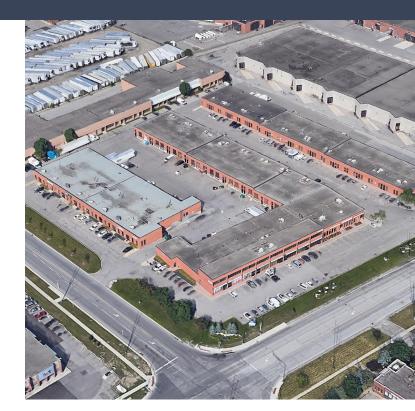

#### **Description**

On the corner of Drew Road and Torbram Road, this Business Centre is a mixed-use complex located just east of Highways 403 and 410 and just north of Highway 401 and Toronto Pearson Airport.