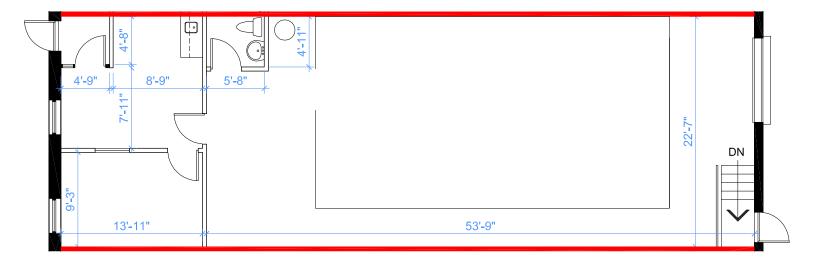

#### Unit 10-11

| Unit(s) | Size     | Office | Clear<br>Height | Available | Asking<br>Price   | Comments                                                                                                                                                 |
|---------|----------|--------|-----------------|-----------|-------------------|----------------------------------------------------------------------------------------------------------------------------------------------------------|
| 10-11   | 3,310 sf | 10%    | 13′             | Immediate | Please<br>Contact | <ul> <li>Functional and clean unit</li> <li>Cannot accommodate 53' trailers</li> <li>Maximum trailer size is 40'</li> <li>2 truck level doors</li> </ul> |

#### Unit 7

| Unit(s) | Size     | Office | Clear<br>Height | Available | Asking<br>Price   | Comments                                                                                                                                                |
|---------|----------|--------|-----------------|-----------|-------------------|---------------------------------------------------------------------------------------------------------------------------------------------------------|
| 7       | 1,655 sf | 31%    | 13'             | Immediate | Please<br>Contact | <ul> <li>Functional and clean unit</li> <li>Cannot accommodate 53' trailers</li> <li>Maximum trailer size is 40'</li> <li>1 truck level door</li> </ul> |

#### Unit 8

| Unit(s) | Size     | Office | Clear<br>Height | Available | Asking<br>Price   | Comments                                                                                                                                                |
|---------|----------|--------|-----------------|-----------|-------------------|---------------------------------------------------------------------------------------------------------------------------------------------------------|
| 8       | 1,655 sf | 23%    | 13′             | Immediate | Please<br>Contact | <ul> <li>Functional and clean unit</li> <li>Cannot accommodate 53' trailers</li> <li>Maximum trailer size is 40'</li> <li>1 truck level door</li> </ul> |