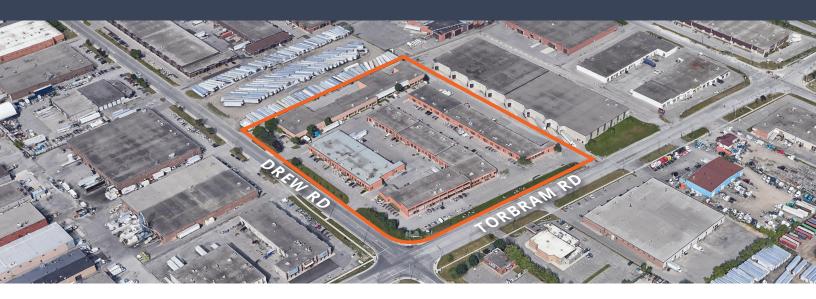

# Professional spaces for lease

2395-2421 Drew Road & 7270-7290 Torbram Road Mississauga, ON

#### **Description**

On the corner of Drew Road and Torbram Road, this Business Centre is a mixed-use complex located just east of Highways 403 and 410 and just north of Highway 401 and Toronto Pearson Airport.