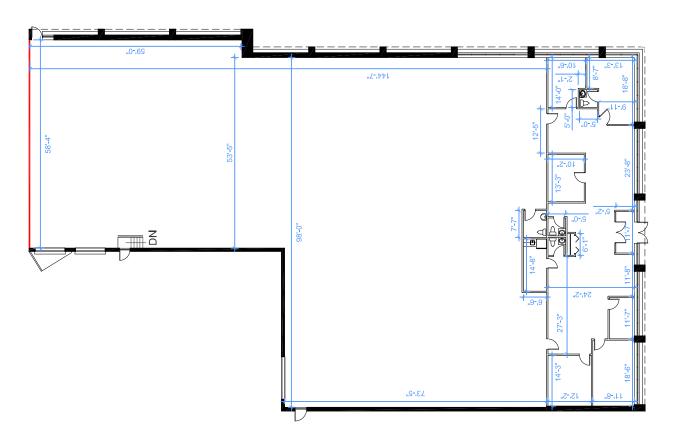

#### Unit 1

| Unit(s) | Size      | Office | Clear<br>Height | Available   | Asking<br>Price   | Comments                                                                                                                                              |
|---------|-----------|--------|-----------------|-------------|-------------------|-------------------------------------------------------------------------------------------------------------------------------------------------------|
| 1       | 15,193 sf | 20%    | 18'             | Immediately | Please<br>Contact | <ul> <li>Well laid out unit with low office percentage</li> <li>Can accommodate 53' trailers</li> <li>2 truck level doors, 1 drive-in door</li> </ul> |

#### **Unit 2-3**

| Unit(s) | Size     | Office | Clear<br>Height | Available | Asking<br>Price   | Comments                                                                                                     |
|---------|----------|--------|-----------------|-----------|-------------------|--------------------------------------------------------------------------------------------------------------|
| 2-3     | 6,364 sf | 22%    | 18′             | Immediate | Please<br>Contact | <ul><li>Functional and clean unit</li><li>Can accommodate 53' trailers</li><li>2 truck level doors</li></ul> |