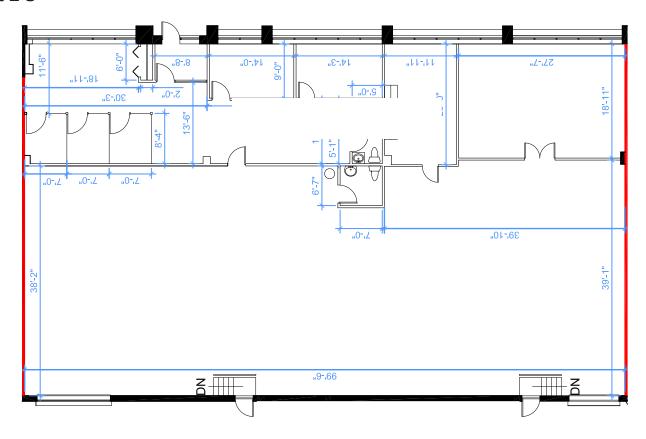

#### Unit 1

| Unit(s) | Size      | Office | Clear<br>Height | Available   | Asking<br>Price   | Comments                                                                                                                                              |
|---------|-----------|--------|-----------------|-------------|-------------------|-------------------------------------------------------------------------------------------------------------------------------------------------------|
| 1       | 15,193 sf | 20%    | 18'             | Immediately | Please<br>Contact | <ul> <li>Well laid out unit with low office percentage</li> <li>Can accommodate 53' trailers</li> <li>2 truck level doors, 1 drive-in door</li> </ul> |

#### **Unit 2-3**

| Unit(s) | Size     | Office | Clear<br>Height | Available | Asking<br>Price   | Comments                                                                                                     |
|---------|----------|--------|-----------------|-----------|-------------------|--------------------------------------------------------------------------------------------------------------|
| 2-3     | 6,364 sf | 22%    | 18′             | Immediate | Please<br>Contact | <ul><li>Functional and clean unit</li><li>Can accommodate 53' trailers</li><li>2 truck level doors</li></ul> |