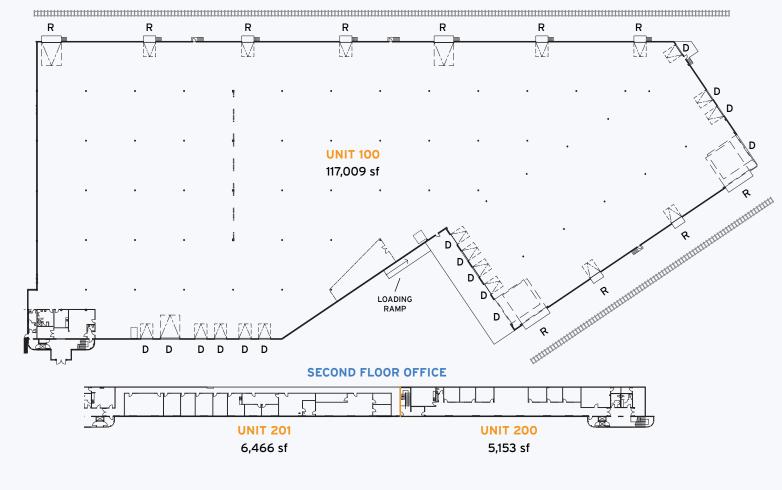

#### Available area:

| Unit 100 Warehouse | 115,453 sf |
|--------------------|------------|
| Unit 100 Office    | 1,556 sf   |
| Unit 200           | 5,153 sf   |
| Unit 201           | 6,466 sf   |
| Total              | 128,628 sf |

# Floorplan

Pure Industrial ("Pure") is one of Canada's leading providers of industrial real estate. Headquartered in Toronto, with offices in Montreal, Quebec City, and Vancouver, Pure owns and operates a 40+ million square foot portfolio of high-quality and well-located assets, ranging from small warehouses to large industrial developments.