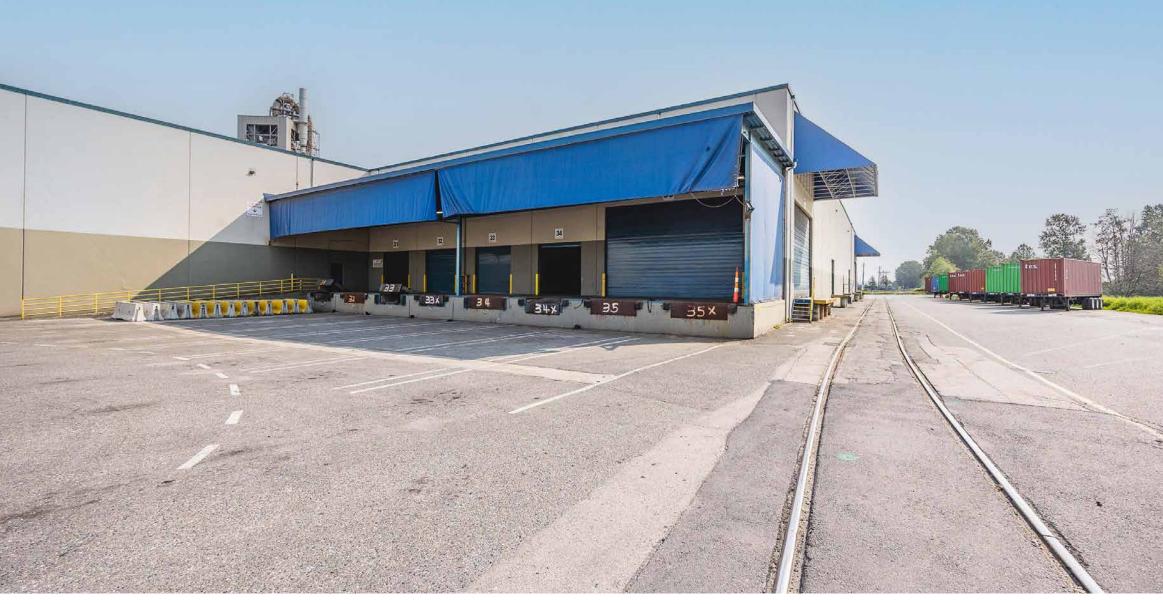

# Key features

28' clear ceiling height

Fifteen (15) dock-level loading doors, including three (3) oversized doors

Eleven (11) dock-level rail loading doors

One (1) grade-loading ramp

Rail-serviced facility