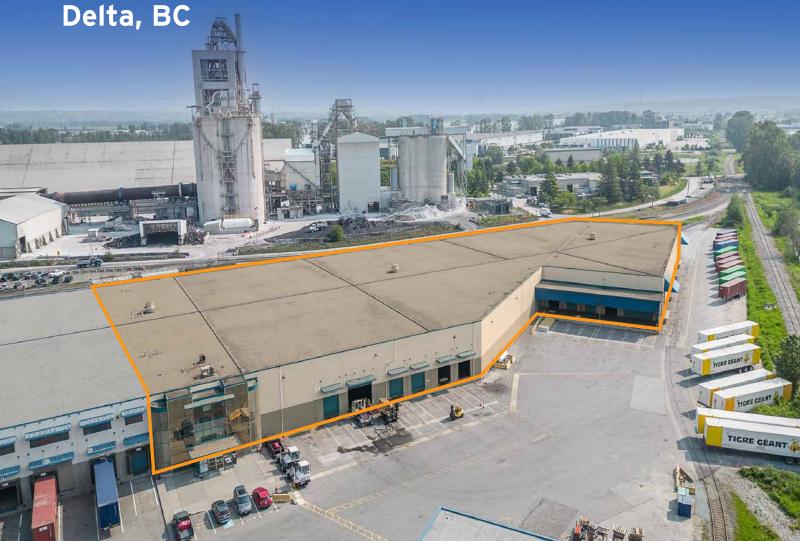

# For Lease

Unit 100, 7530 Hopcott Road,

128,628 sf of rail-serviced distribution space at South Fraser Distribution Centre in Tilbury

Garth White\*, Principal, SIOR 604 757 4960 garth.white@avisonyoung.com

## Opportunity

Tailored for import and export distribution, the property is well-connected to the highway and Port network, facilitating the convenient transport of goods throughout the Lower Mainland.

### Location

South Fraser Distribution Centre is located in the Tilbury industrial area of North Delta, one of the most desirable industrial locations in Metro Vancouver. This prime location offers easy access to Highway 17 (South Fraser Perimeter Road), providing direct connections to Highway 99 to the west and Highway 91 to the east.