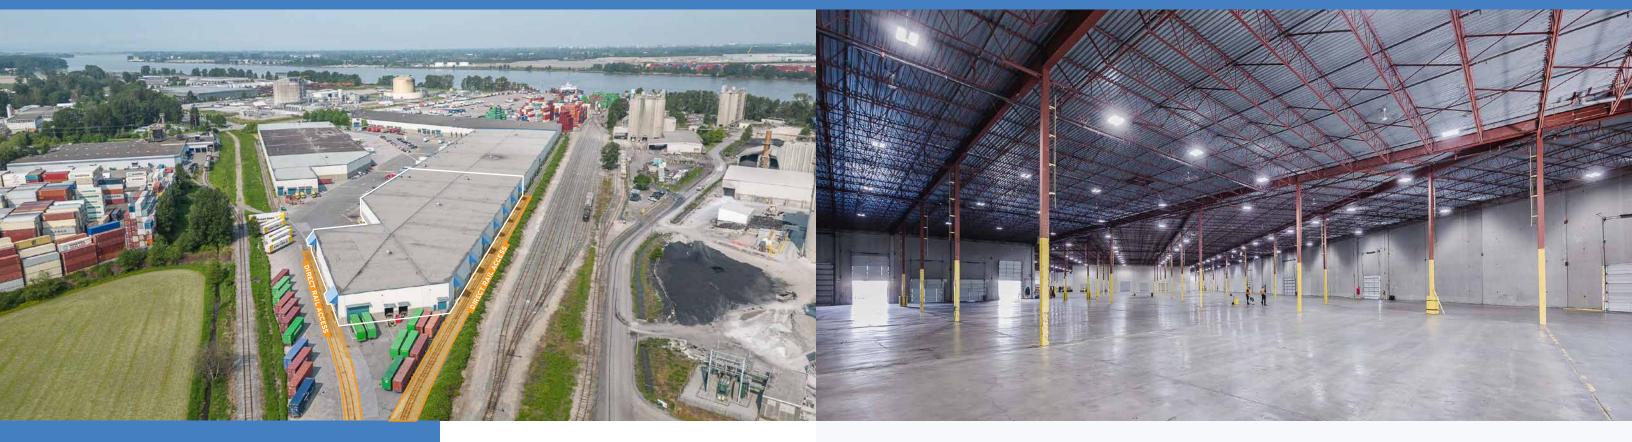

### Location

South Fraser Distribution Centre is located in the Tilbury industrial area of North Delta, one of the most desirable industrial locations in Metro Vancouver. This prime location offers easy access to Highway 17 (South Fraser Perimeter Road), providing direct connections to Highway 99 to the west and Highway 91 to the east.

Tilbury provides an excellent option for businesses seeking reduced transportation costs for container shipments, due to its unparalleled connectivity to important logistics hubs, including Deltaport, the Fraser Surrey Docks and Vancouver International Airport (YVR).

# Key features

28' clear ceiling height

Fifteen (15) dock-level loading doors, including three (3) oversized doors

Eleven (11) dock-level rail loading doors

One (1) grade-loading ramp

Rail-serviced facility