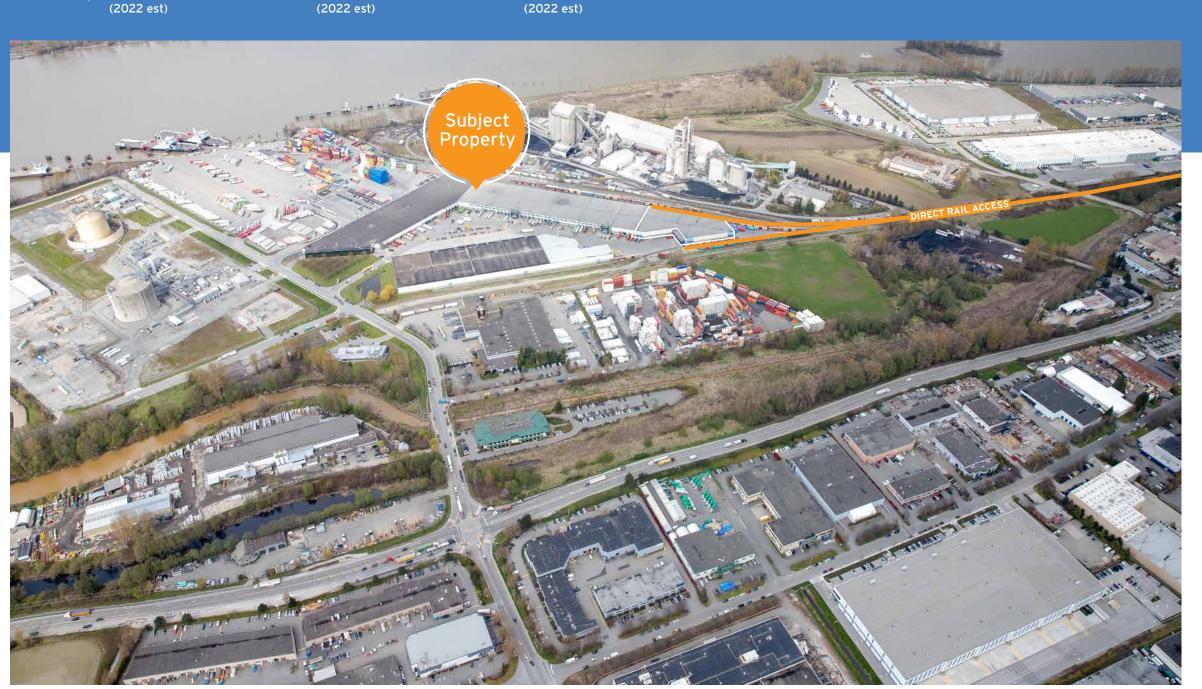

### Location

South Fraser Distribution Centre is located in the Tilbury industrial area of North Delta, one of the most desirable industrial locations in Metro Vancouver. This prime location offers easy access to Highway 17 (South Fraser Perimeter Road), providing direct connections to Highway 99 to the west and Highway 91 to the east.

Tilbury provides an excellent option for businesses seeking reduced transportation costs for container shipments, due to its unparalleled connectivity to important logistics hubs, including Deltaport, the Fraser Surrey Docks and Vancouver International Airport (YVR).

## **Drive times**

6 MINUTES to Highway 17

7 MINUTES to Highway 99

11 MINUTES to Highway 91

19 MINUTES to Deltaport

22 MINUTES to Vancouver International Airport (YVR)

26 MINUTES to Fraser Surrey Docks

30 MINUTES to Highway 1