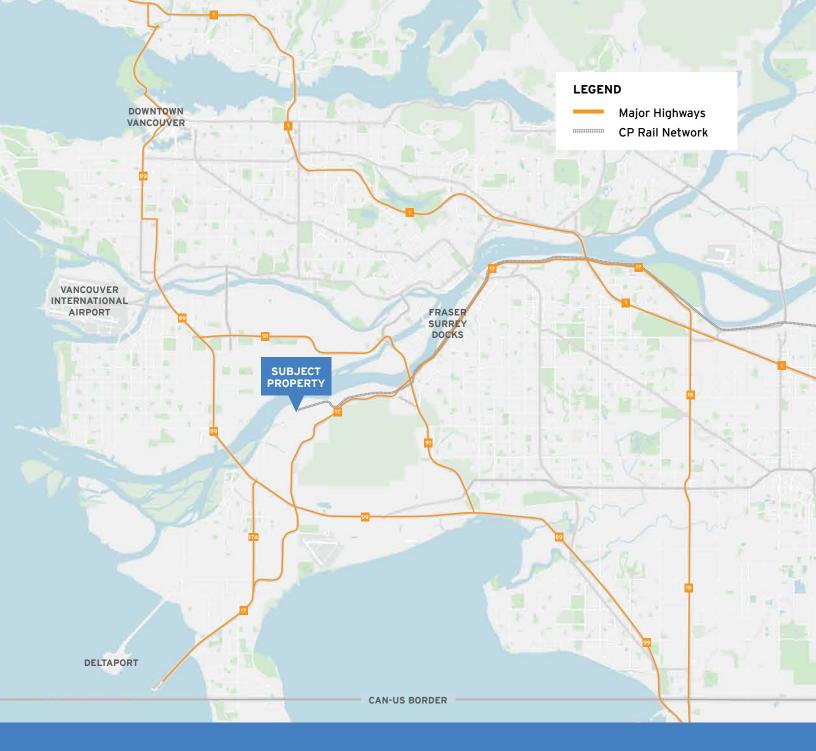

### Location

South Fraser Distribution Centre is located in the Tilbury industrial area of North Delta, one of the most desirable industrial locations in Metro Vancouver. This prime location offers easy access to Highway 17 (South Fraser Perimeter Road), providing direct connections to Highway 99 to the west and Highway 91 to the east.

Tilbury provides an excellent option for businesses seeking reduced transportation costs for container shipments, due to its unparalleled connectivity to important logistics hubs, including Deltaport, the Fraser Surrey Docks and Vancouver International Airport (YVR).

## **Drive times**

6 MINUTES to Highway 17

7 MINUTES to Highway 99

11 MINUTES to Highway 91

19 MINUTES to Deltaport

22 MINUTES to Vancouver International Airport (YVR)

26 MINUTES to Fraser Surrey Docks

30 MINUTES to Highway 1