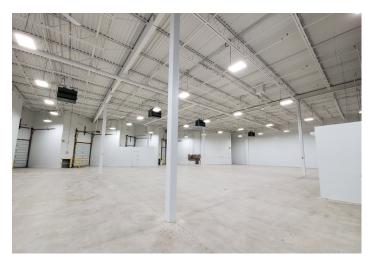

## Westport Business Centre

53 ' trailer access

Bright space with lots of natural light

Wide range of sizes and layouts available

Great access to public transit

Ample free parking

High end industrial complex

White boxing available

| Pricing |
|---------|
| (\$0)   |

| , 10111110 1 1 1 1 1 1 1 1 1 1 1 1 1 1 1 | As | king | Ne | t R | ent |
|------------------------------------------|----|------|----|-----|-----|
|------------------------------------------|----|------|----|-----|-----|