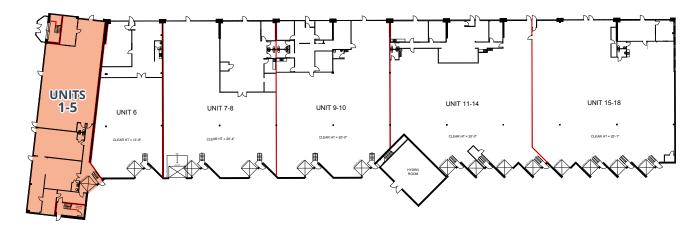

## 6665 Tomken Road

| UNIT(S) | SIZE<br>(SF) | OFFICE | SHIPPING | CLEAR<br>HEIGHT | AVAILABLE | COMMENTS                                                                                                       |
|---------|--------------|--------|----------|-----------------|-----------|----------------------------------------------------------------------------------------------------------------|
| 1-5     | 5,719        | 38%    | 1 T/L    | 14′             | Immediate | Prime exposure on Tomken<br>Rd. with plenty of natural light.<br>Flex type warehouse with retail<br>component. |