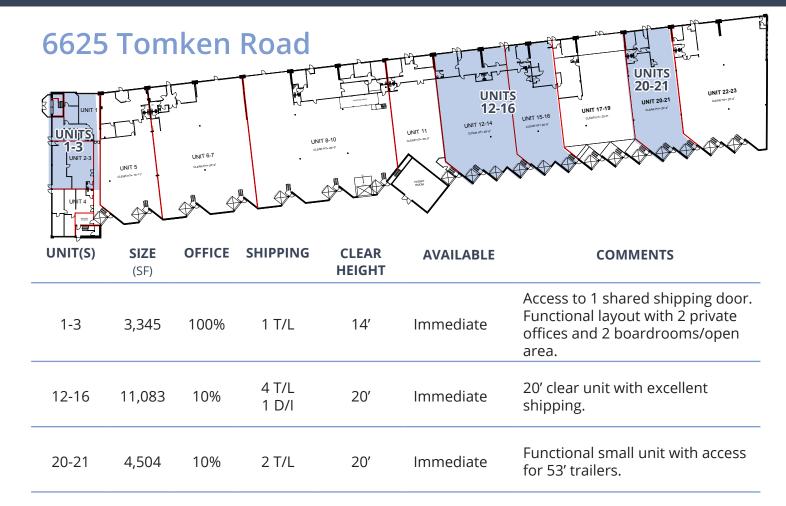

## Westport Business Centre

| UNIT(S) | SIZE<br>(SF) | OFFICE | SHIPPING        | CLEAR<br>HEIGHT | AVAILABLE | COMMENTS                                                                |
|---------|--------------|--------|-----------------|-----------------|-----------|-------------------------------------------------------------------------|
| 4-5     | 2,162        | 100%   | 1 T/L           | 14′             | Immediate | Small flex space with exposure on Tomken and access to shipping door.   |
| 14-24   | 30,286       | 5%     | 11 T/L<br>1 D/I | 20′             | Immediate | High door count. Minimal office.<br>Easily accessible for 53' trailers. |