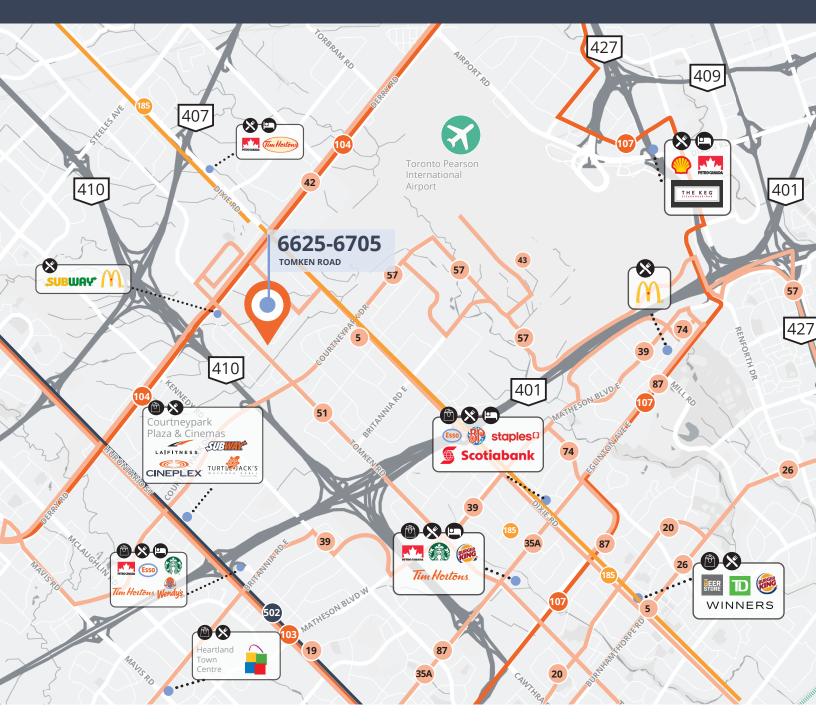

## **Transit & Amenities**

### **Public Transit**

# Distances from Westport Business Centre

9.9 km to Toronto Airport 1.3 km to Highway 410

**3.1** km to Highway 407 **8.7** km to Highway 401