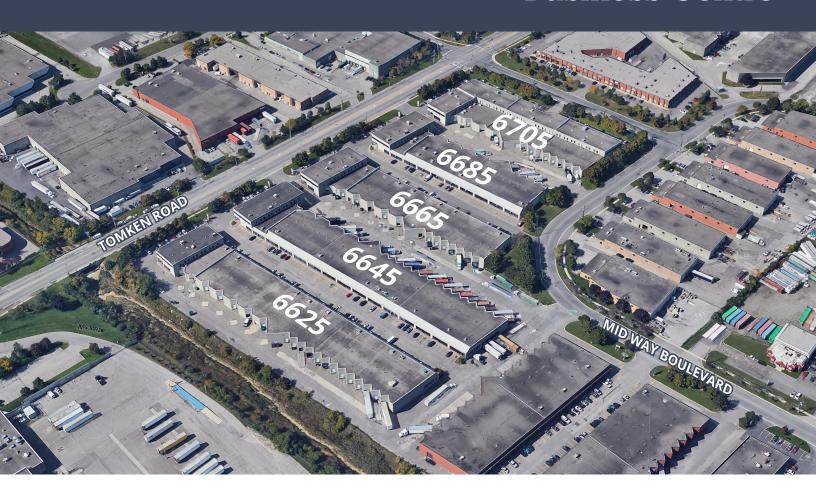

## Westport Business Centre

| UNIT(S) | SIZE<br>(SF) | OFFICE | SHIPPING        | CLEAR<br>HEIGHT | AVAILABLE | COMMENTS                                                                |
|---------|--------------|--------|-----------------|-----------------|-----------|-------------------------------------------------------------------------|
| 4-5     | 2,162        | 100%   | 1 T/L           | 14′             | Immediate | Small flex space with exposure on Tomken and access to shipping door.   |
| 14-24   | 30,286       | 5%     | 11 T/L<br>1 D/I | 20′             | Immediate | High door count. Minimal office.<br>Easily accessible for 53' trailers. |

## 6665 Tomken Road

| UNIT(S) | SIZE<br>(SF) | OFFICE | SHIPPING | CLEAR<br>HEIGHT | AVAILABLE | COMMENTS                                                                                                       |
|---------|--------------|--------|----------|-----------------|-----------|----------------------------------------------------------------------------------------------------------------|
| 1-5     | 5,719        | 38%    | 1 T/L    | 14′             | Immediate | Prime exposure on Tomken<br>Rd. with plenty of natural light.<br>Flex type warehouse with retail<br>component. |

## 6685 Tomken Road

| UNIT(S) | SIZE<br>(SF) | OFFICE | SHIPPING       | CLEAR<br>HEIGHT | AVAILABLE     | COMMENTS                                                                        |
|---------|--------------|--------|----------------|-----------------|---------------|---------------------------------------------------------------------------------|
| 1-7     | 13,875       | 33%    | 2 T/L<br>1 D/l | 14′             | June 30, 2023 | Flex retail/office space with direct access to dock door. Great showroom space. |

### 6705 Tomken Road

| UNIT(S) | SIZE<br>(SF) | OFFICE | SHIPPING       | CLEAR<br>HEIGHT | AVAILABLE | COMMENTS                                                       |
|---------|--------------|--------|----------------|-----------------|-----------|----------------------------------------------------------------|
| 1-2     | 2,011        | 100%   | 1 T/L          | 11′             | Immediate | 100% office/showroom with access to a shipping door            |
| 8       | 7,300        | 29%    | 1 T/L<br>1 D/l | 14′ 6″          | Immediate | Drive-in and truck level shipping.<br>Access for 53' trailers. |
| 9-10    | 8,482        | 29%    | 2 T/L          | 14′ 6″          | Immediate | Simple layout with access for 53' trailers                     |