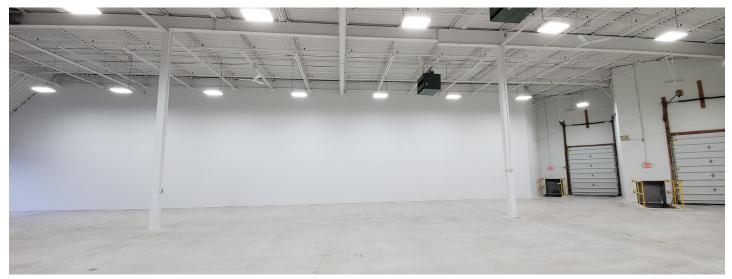

## Westport Business Centre

53 ' trailer access

Bright space with lots of natural light

Wide range of sizes and layouts available

Great access to public transit

Ample free parking

High end industrial complex

White boxing available

| Pricing |
|---------|
| (\$0)   |

| , 10111110 1 1 1 1 1 1 1 1 1 1 1 1 1 1 1 | As | king | Ne | t R | ent |
|------------------------------------------|----|------|----|-----|-----|
|------------------------------------------|----|------|----|-----|-----|

# Recently Upgraded Unit - 6665 Tomken Rd