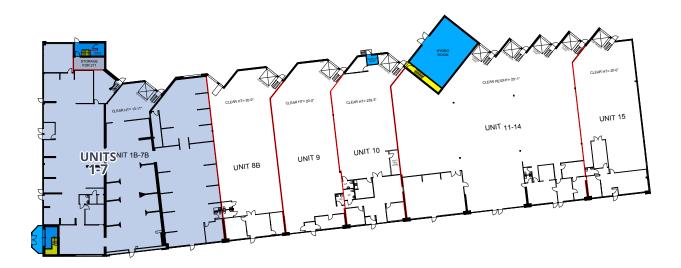

## 6685 Tomken Road

| UNIT(S) | SIZE<br>(SF) | OFFICE | SHIPPING       | CLEAR<br>HEIGHT | AVAILABLE     | COMMENTS                                                                        |
|---------|--------------|--------|----------------|-----------------|---------------|---------------------------------------------------------------------------------|
| 1-7     | 13,875       | 33%    | 2 T/L<br>1 D/l | 14′             | June 30, 2023 | Flex retail/office space with direct access to dock door. Great showroom space. |