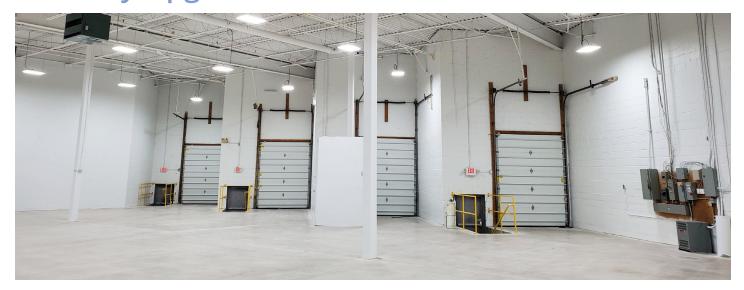

Tomken Road



| UNIT(S) | SIZE<br>(SF) | OFFICE | SHIPPING       | CLEAR<br>HEIGHT | AVAILABLE | COMMENTS                                                       |
|---------|--------------|--------|----------------|-----------------|-----------|----------------------------------------------------------------|
| 1-2     | 2,011        | 100%   | 1 T/L          | 11′             | Immediate | 100% office/showroom with access to a shipping door            |
| 8       | 7,300        | 29%    | 1 T/L<br>1 D/l | 14′ 6″          | Immediate | Drive-in and truck level shipping.<br>Access for 53' trailers. |
| 9-10    | 8,482        | 29%    | 2 T/L          | 14′ 6″          | Immediate | Simple layout with access for 53' trailers                     |

# Recently Upgraded Unit - 6665 Tomken Rd









## **Transit & Amenities**

## Westport Business Centre



### **Public Transit**



# Distances from Westport Business Centre

9.9 km to Toronto Airport 1.3 km to Highway 410

**3.1** km to Highway 407 **8.7** km to Highway 401

### **About the Landlord**

## Westport Business Centre

Pure Industrial ("Pure") is one of Canada's leading providers of industrial real estate. Headquartered in Toronto, with offices in Montreal, Quebec City, and Vancouver, Pure owns and operates a 40+ million square foot portfolio of high-quality and well-located assets, ranging from small warehouses to large industrial developments.

Pure is strategically focused on developing and refining its unique industrial real estate offering in order to serve the needs of customers in locations critical to the C