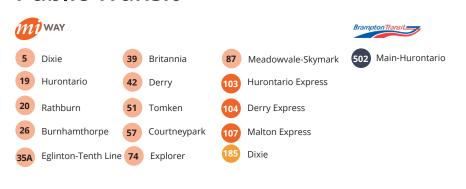

LABLE | COMMENTS                                                       |
|---------|--------------|--------|----------------|-----------------|-----------|----------------------------------------------------------------|
| 1-2     | 2,011        | 100%   | 1 T/L          | 11′             | Immediate | 100% office/showroom with access to a shipping door            |
| 8       | 7,300        | 29%    | 1 T/L<br>1 D/l | 14′ 6″          | Immediate | Drive-in and truck level shipping.<br>Access for 53' trailers. |
| 9-10    | 8,482        | 29%    | 2 T/L          | 14′ 6″          | Immediate | Simple layout with access for 53' trailers                     |

# Recently Upgraded Unit - 6665 Tomken Rd









## **Transit & Amenities**

## Westport Business Centre



### **Public Transit**



# Distances from Westport Business Centre

9.9 km to Toronto Airport 1.3 km to Highway 410

**3.1** km to Highway 407 **8.7** km to Highway 401

### **About the Landlord**

## Westport Business Centre

Pure Industrial ("Pure") is one of Canada's leading providers of industrial real estate. Headquartered in Toronto, with offices in Montreal, Quebec City, and Vancouver, Pure owns and operates a 40+ million square foot portfolio of high-quality and well-located assets, ranging from small warehouses to large industrial developments.

Pure is strategically focused on developing and refining its unique industrial real estate offering in order to serve the needs of customers in locations critical to the Canadian supply chain, from the first mile to the last.

Pure prides itself on its professio