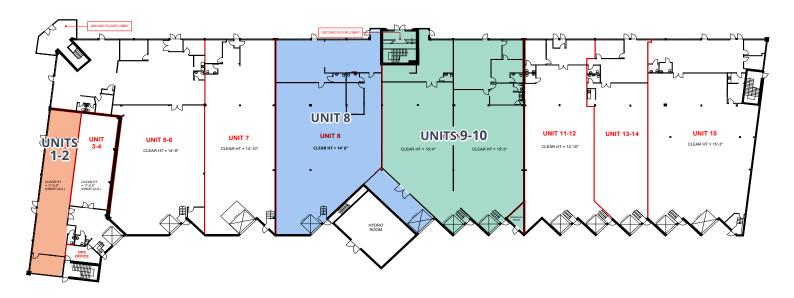

### 6705 Tomken Road

| UNIT(S) | SIZE<br>(SF) | OFFICE | SHIPPING       | CLEAR<br>HEIGHT | AVAILABLE | COMMENTS                                                       |
|---------|--------------|--------|----------------|-----------------|-----------|----------------------------------------------------------------|
| 1-2     | 2,011        | 100%   | 1 T/L          | 11′             | Immediate | 100% office/showroom with access to a shipping door            |
| 8       | 7,300        | 29%    | 1 T/L<br>1 D/l | 14′ 6″          | Immediate | Drive-in and truck level shipping.<br>Access for 53' trailers. |
| 9-10    | 8,482        | 29%    | 2 T/L          | 14′ 6″          | Immediate | Simple layout with access for 53' trailers                     |