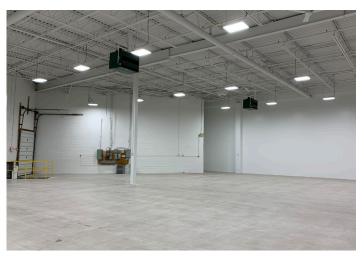

## Westport Business Centre

53 ' trailer access

Bright space with lots of natural light

Wide range of sizes and layouts available

Great access to public transit

Ample free parking

High end industrial complex

White boxing available

| Pricing |
|---------|
| (\$0)   |

| , 10111110 1 1 1 1 1 1 1 1 1 1 1 1 1 1 1 | As | king | Ne | t R | ent |
|------------------------------------------|----|------|----|-----|-----|
|------------------------------------------|----|------|----|-----|-----|