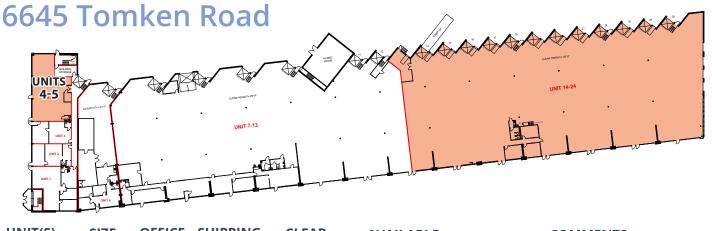

## Westport Business Centre

| UNIT(S) | SIZE<br>(SF) | OFFICE | SHIPPING        | CLEAR<br>HEIGHT | AVAILABLE | COMMENTS                                                                |
|---------|--------------|--------|-----------------|-----------------|-----------|-------------------------------------------------------------------------|
| 4-5     | 2,162        | 100%   | 1 T/L           | 14′             | Immediate | Small flex space with exposure on Tomken and access to shipping door.   |
| 14-24   | 30,286       | 5%     | 11 T/L<br>1 D/I | 20′             | Immediate | High door count. Minimal office.<br>Easily accessible for 53' trailers. |