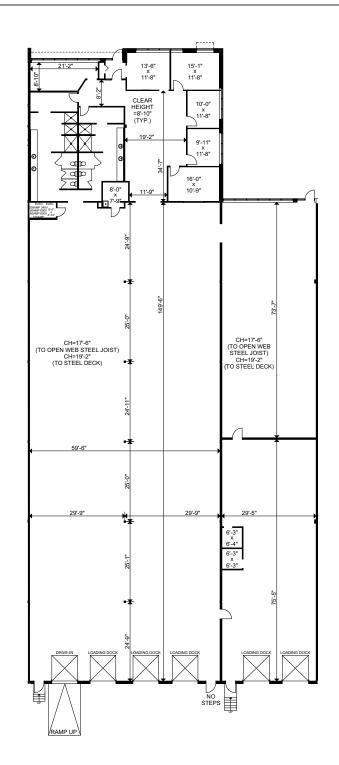

## **KEY PLAN**

|           | RENTABLE AREA |
|-----------|---------------|
| OFFICE    | 2,883 sq ft   |
| WAREHOUSE | 13,564 sq ft  |
| TOTAL     | 16,447 sq ft  |

AREA CERTIFIED BY EXTEREME MEASURES INC. IN ACCORDANCE WITH THE BOMA 2019 FOR INDUSTRIAL BUILDINGS STANDARD METHOD OF MEASUREMENT (ANSI/BOMA Z65.2-2019)

## Unit 87F

This work product has been prepared by Extreme Measures Inc. pursuant to a contract with the Client for the sole benefit of and use by the Client. No third party may rely on this work product without the receipt of a reliance letter from Extreme Measures Inc.