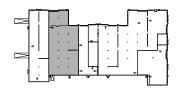

## **KEY PLAN**

|           | RENTABLE AREA |
|-----------|---------------|
| OFFICE    | 2,883 sq ft   |
| WAREHOUSE | 13,564 sq ft  |
| TOTAL     | 16,447 sq ft  |

AREA CERTIFIED BY EXTEREME MEASURES INC. IN ACCORDANCE WITH THE BOMA 2019 FOR INDUSTRIAL BUILDINGS STANDARD METHOD OF MEASUREMENT (ANSI/BOMA Z65.2-2019)