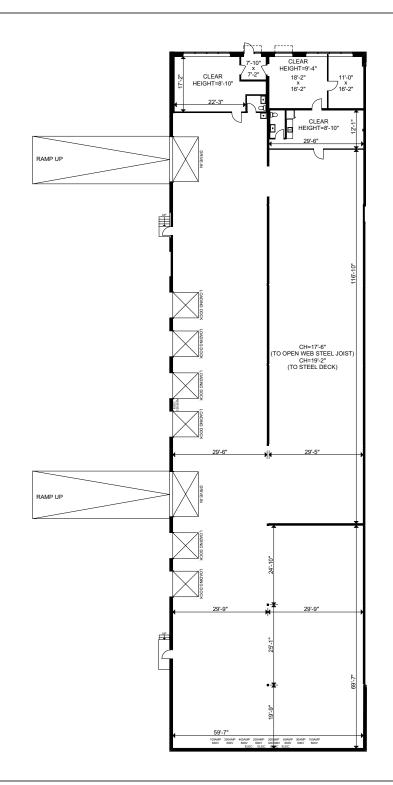

## **KEY PLAN**

|           | RENTABLE AREA |
|-----------|---------------|
| OFFICE    | 1,503 sq ft   |
| WAREHOUSE | 11,845 sq ft  |
| TOTAL     | 13,348 sq ft  |

AREA CERTIFIED BY EXTEREME MEASURES INC. IN ACCORDANCE WITH THE BOMA 2019 FOR INDUSTRIAL BUILDINGS STANDARD METHOD OF MEASUREMENT (ANSI/BOMA Z65.2-2019)

Client: Piret

Prepared: 20/05/2021 Version: V1 Measured: 06/05/2021

87 Brunswick Boulevard Dollard-Des-Ormeaux, Québec Canada

Unit 87G

This work product has been prepared by Extreme Measures Inc. pursuant to a contract with the Client for the sole benefit of and use by the Client. No third party may rely on this work product without the receipt of a reliance letter from Extreme Measures Inc.