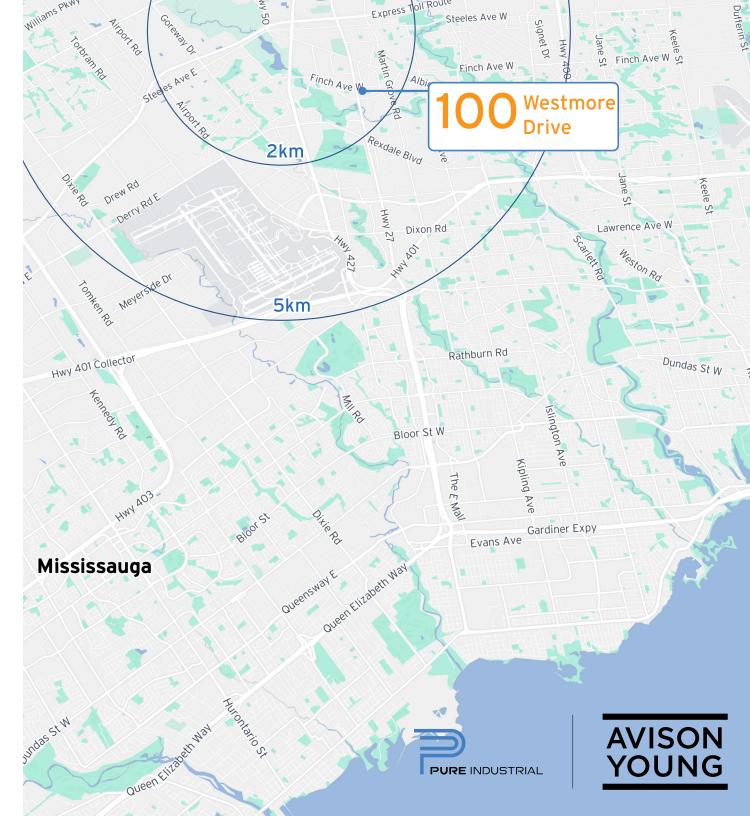

### **Building Description**

Excellent access to highways 401, 407 and 427

Nicely built out office space with tons of natural light

Solid mix of open space and private offices

Well maintained professional office space

Etobicoke, ON