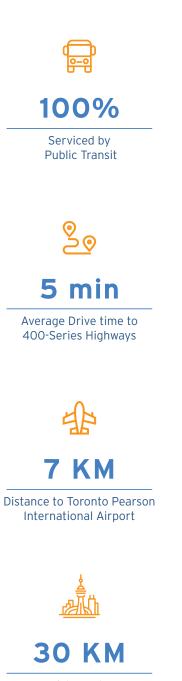

## Unit 12E-F Floorplan

Total Area 1,587 sf Office Area 100% (4 private offices)

Etobicoke, ON

Unit 12D Photos

Distance to Downtown Toronto