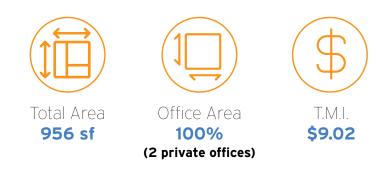

### Etobicoke, ON

| Unit  | Total<br>Area | Office<br>Area |                   | T.M.I. (est.) | Occupancy        |
|-------|---------------|----------------|-------------------|---------------|------------------|
| 12    | 2,856 sf      | 100%           | 7 Private Offices | \$9.02 psf    | Immediate        |
| 12D   | 956 sf        | 100%           | 2 Private Offices | \$9.02 psf    | Immediate        |
| 12E-F | 1,587 sf      | 100%           | 4 Private Offices | \$9.02 psf    | November 1, 2023 |