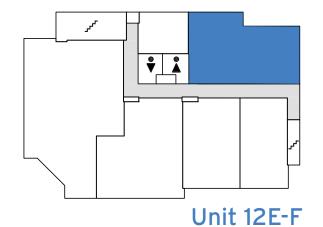

## Unit 12E-F Floorplan

Total Area 1,587 sf Office Area 100% (4 private offices)

Etobicoke, ON

Unit 12D Photos

Distance to Downtown Toronto