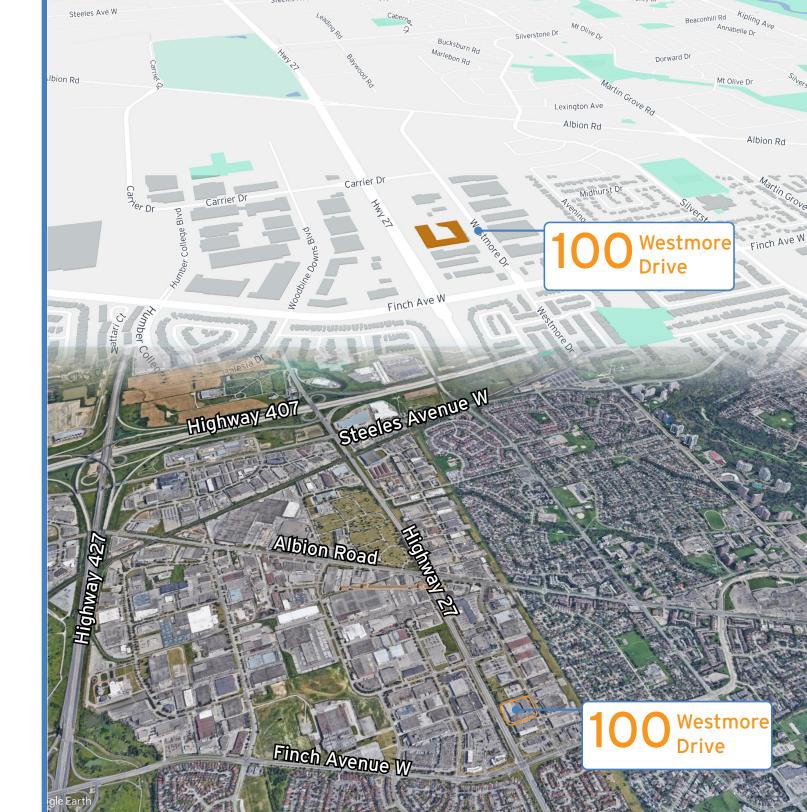

### **Building Description**

Excellent access to highways 401, 407 and 427

Nicely built out office space with tons of natural light

Solid mix of open space and private offices

Well maintained professional office space

Etobicoke, ON