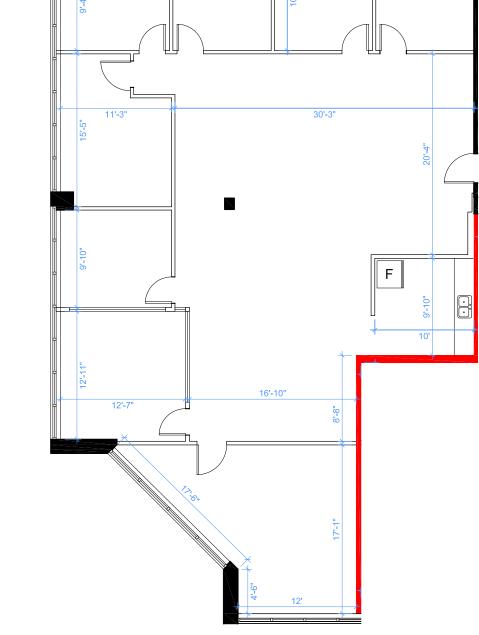

visonyoung.com





### Etobicoke, ON

| Unit  | Total<br>Area | Office<br>Area |                   | T.M.I. (est.) | Occupancy        |
|-------|---------------|----------------|-------------------|---------------|------------------|
| 12    | 2,856 sf      | 100%           | 7 Private Offices | \$9.02 psf    | Immediate        |
| 12D   | 956 sf        | 100%           | 2 Private Offices | \$9.02 psf    | Immediate        |
| 12E-F | 1,587 sf      | 100%           | 4 Private Offices | \$9.02 psf    | November 1, 2023 |

### **Building Description**



Excellent access to highways 401, 407 and 427



Nicely built out office space with tons of natural light



Solid mix of open space and private offices



Well maintained professional office space

Etobicoke, ON

## Unit 12 Floorplan





9'-11"

9'-11"

9'-11"

11'



Unit 12

Etobicoke, ON

## Unit 12D Floorplan





Unit 12D



Etobicoke, ON

## Unit 12E-F Floorplan





Total Area 1,587 sf Office Area 100% (4 private offices)







Etobicoke, ON

Unit 12D Photos





Distance to Downtown Toronto



## 100 Westmore Drive Etobicoke, ON

#### Our Team

Pure Industrial ("Pure") is one of Canada's leading providers of industrial real estate. Headquartered in Toronto, with offices in Montreal, Quebec City, and Vancouver, Pure owns and operates a 40+ million square foot portfolio of high-quality and well-located assets, ranging from small warehouses to large industrial developments.

Pure is strategically focused on developing and refining its unique industrial real estate offering in order to serve the needs of customers i