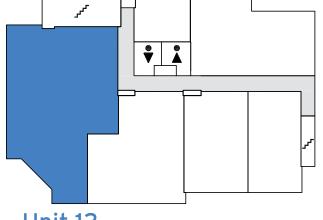

## Unit 12 Floorplan

9'-11"

9'-11"

9'-11"

11'

Unit 12

Etobicoke, ON

### Etobicoke, ON

| Unit  | Total<br>Area | Office<br>Area |                   | T.M.I. (est.) | Occupancy        |
|-------|---------------|----------------|-------------------|---------------|------------------|
| 12    | 2,856 sf      | 100%           | 7 Private Offices | \$9.02 psf    | Immediate        |
| 12D   | 956 sf        | 100%           | 2 Private Offices | \$9.02 psf    | Immediate        |
| 12E-F | 1,587 sf      | 100%           | 4 Private Offices | \$9.02 psf    | November 1, 2023 |