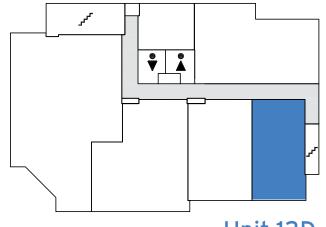

## Unit 12D Floorplan

Unit 12D

Etobicoke, ON

### Etobicoke, ON

| Unit  | Total<br>Area | Office<br>Area |                   | T.M.I. (est.) | Occupancy        |
|-------|---------------|----------------|-------------------|---------------|------------------|
| 12    | 2,856 sf      | 100%           | 7 Private Offices | \$9.02 psf    | Immediate        |
| 12D   | 956 sf        | 100%           | 2 Private Offices | \$9.02 psf    | Immediate        |
| 12E-F | 1,587 sf      | 100%           | 4 Private Offices | \$9.02 psf    | November 1, 2023 |