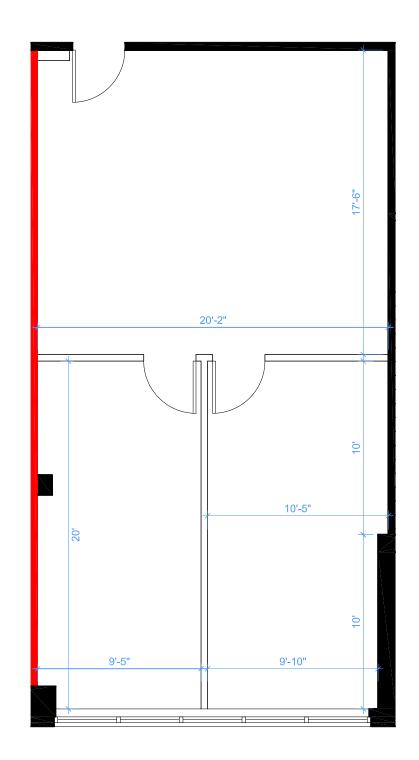

## Unit 12E-F Floorplan

Total Area 1,587 sf Office Area 100% (4 private offices)

Etobicoke, ON

Unit 12D Photos

Distance to Downtown Toronto