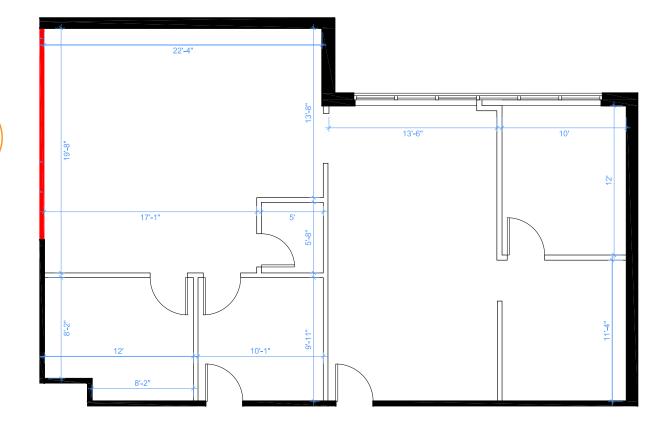

--------------|------------------|
| 12    | 2,856 sf      | 100%           | 7 Private Offices | \$9.02 psf    | Immediate        |
| 12D   | 956 sf        | 100%           | 2 Private Offices | \$9.02 psf    | Immediate        |
| 12E-F | 1,587 sf      | 100%           | 4 Private Offices | \$9.02 psf    | November 1, 2023 |

### **Building Description**



Excellent access to highways 401, 407 and 427



Nicely built out office space with tons of natural light



Solid mix of open space and private offices



Well maintained professional office space

Etobicoke, ON

## Unit 12 Floorplan





9'-11"

9'-11"

9'-11"

11'



Unit 12

Etobicoke, ON

## Unit 12D Floorplan





Unit 12D



Etobicoke, ON

## Unit 12E-F Floorplan





Total Area 1,587 sf Office Area 100% (4 private offices)







Etobicoke, ON

Unit 12D Photos





Distance to Downtown Toronto



## 100 Westmore Drive Etobicoke, ON

#### Our Team

Pure Industrial ("Pure") is one of Canada's leading providers of industrial real estate. Headquartered in Toronto, with offices in Montreal, Quebec City, and Vancouver, Pure owns and operates a 40+ million square foot portfolio of high-quality and well-located assets, ranging from small warehouses to large industrial developments.

Pure is strategically focused on developing and refining its unique industrial real estate offering in order to serve the needs of customers in locations critical to the Canadian supply chain, from the first mile to the last.

Pure prides itself on its professional and customer service-oriented team, and seeks to build long-term relationshi