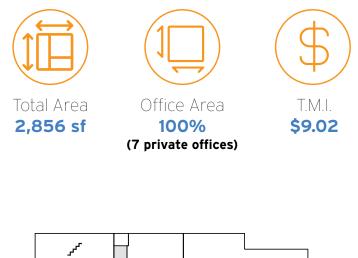

### Etobicoke, ON

| Unit  | Total<br>Area | Office<br>Area |                   | T.M.I. (est.) | Occupancy        |
|-------|---------------|----------------|-------------------|---------------|------------------|
| 12    | 2,856 sf      | 100%           | 7 Private Offices | \$9.02 psf    | Immediate        |
| 12D   | 956 sf        | 100%           | 2 Private Offices | \$9.02 psf    | Immediate        |
| 12E-F | 1,587 sf      | 100%           | 4 Private Offices | \$9.02 psf    | November 1, 2023 |