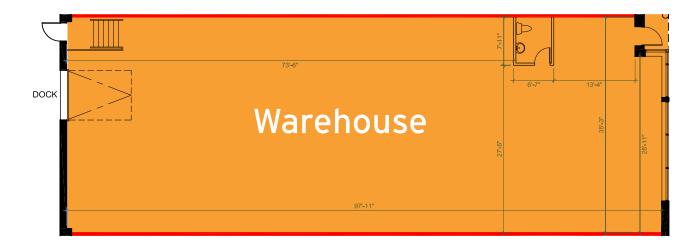

### Unit 6 Floorplan

Total Area **3,667 sf** 

Office Area

O sf

Clear Height 18'2"

Shipping

1 Truck Level

Possession