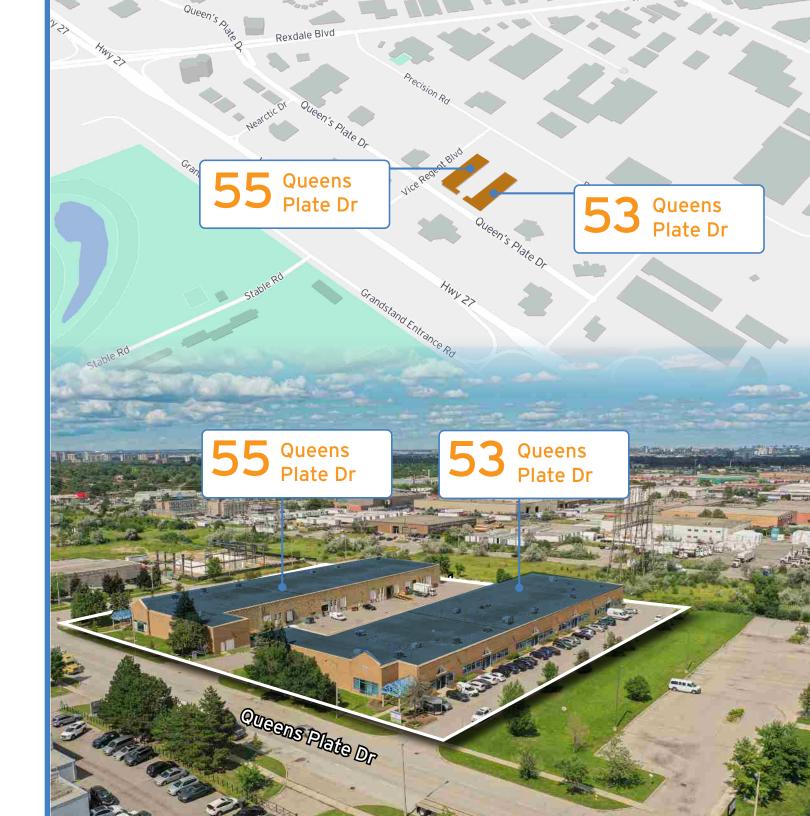

# 53-55 Queens Plate Dr

### **Building Description**

Located in excellent proximity to Pearson International Airport, with easy access to Highways 401, 407 and 427

High proportion warehouse space with high clear height

Shipping court can accommodate 53' trailer access

Well built out office space