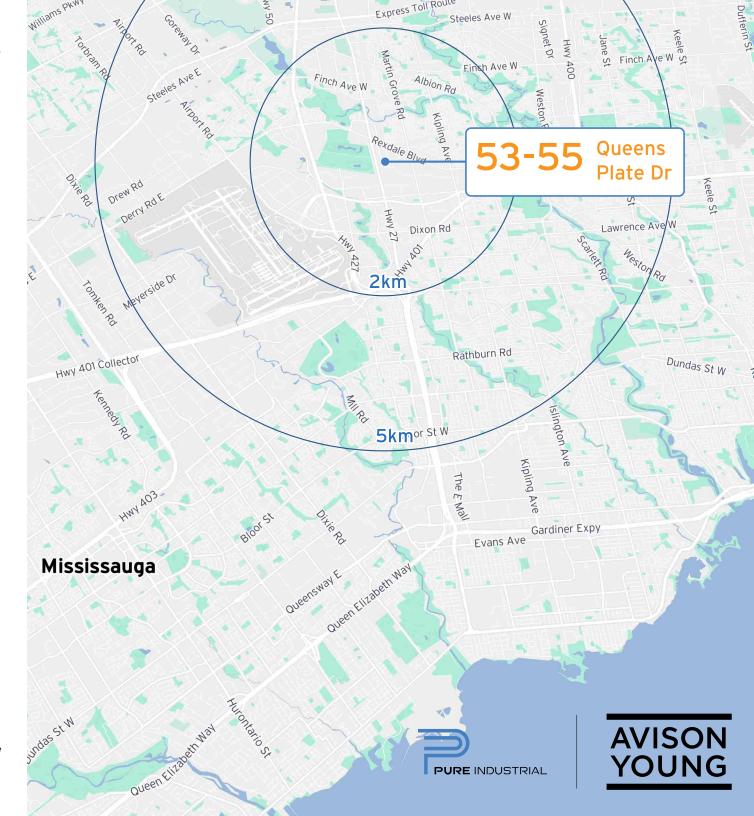

# 53-55 Queens Plate Dr

Toronto, ON

**Photos** 

100%

Serviced by Public Transit

5 min

Average Drive time to 400-Series Highways

**7 KM** 

Distance to Toronto Pearson International Airport

**30 KM** 

Distance to Downtown Toronto