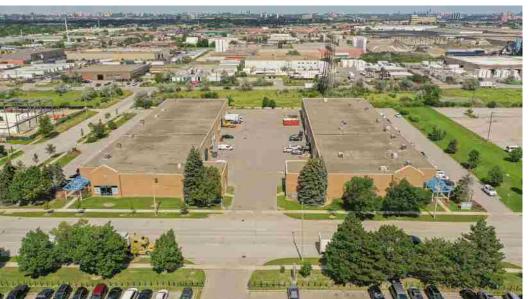

# 53-55 Queens Plate Dr

Toronto, ON

**Photos** 

100%

Serviced by Public Transit

5 min

Average Drive time to 400-Series Highways

**7 KM** 

Distance to Toronto Pearson International Airport

**30 KM** 

Distance to Downtown Toronto