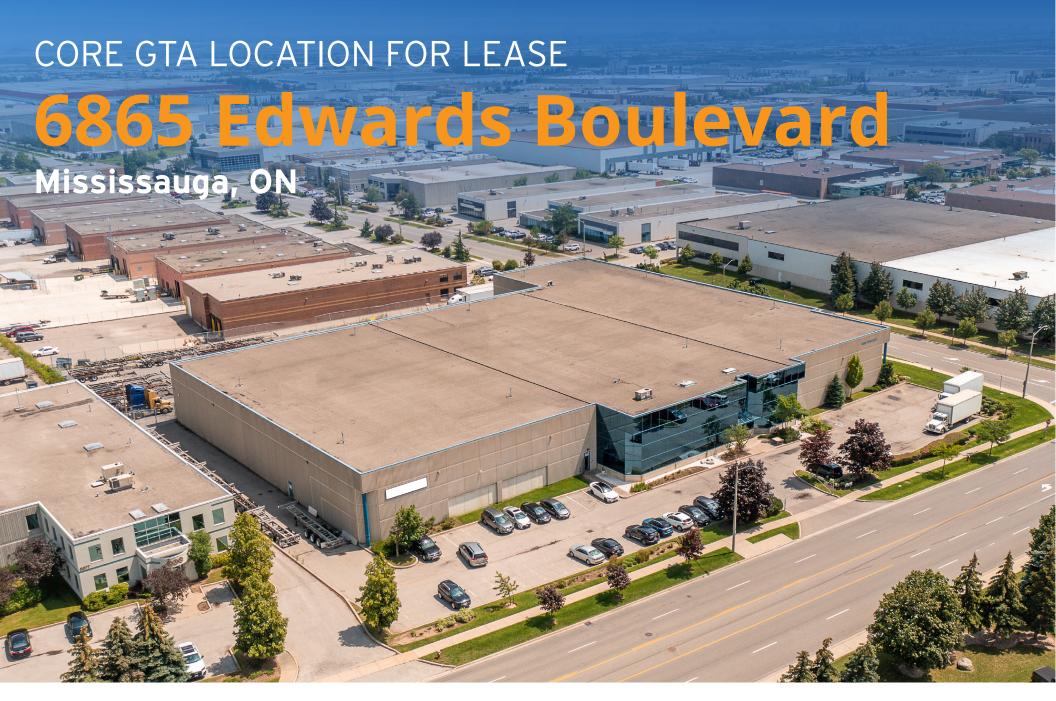

### CORE GTA LOCATION FOR LEASE

# **6865 Edwards Boulevard**

Mississauga, ON

### **Property Details**

Total Area **70,146 sf** 

Clear Height **26'** 

Office Area 1,750 sf

Shipping
10 TL / 2 DI

T.M.I. **\$3.02** 

## Building Description

Central Mississauga location with easy access to Highway 401 & 407

Shipping court can accommodate 53' trailer access and is fenced and gated

Corner lot with access off of Edwards Blvd and Admiral Blvd

Possession: July 1, 2023

Great access to public transit and ample parking

Single-tenant building

600 volts and 800 amps