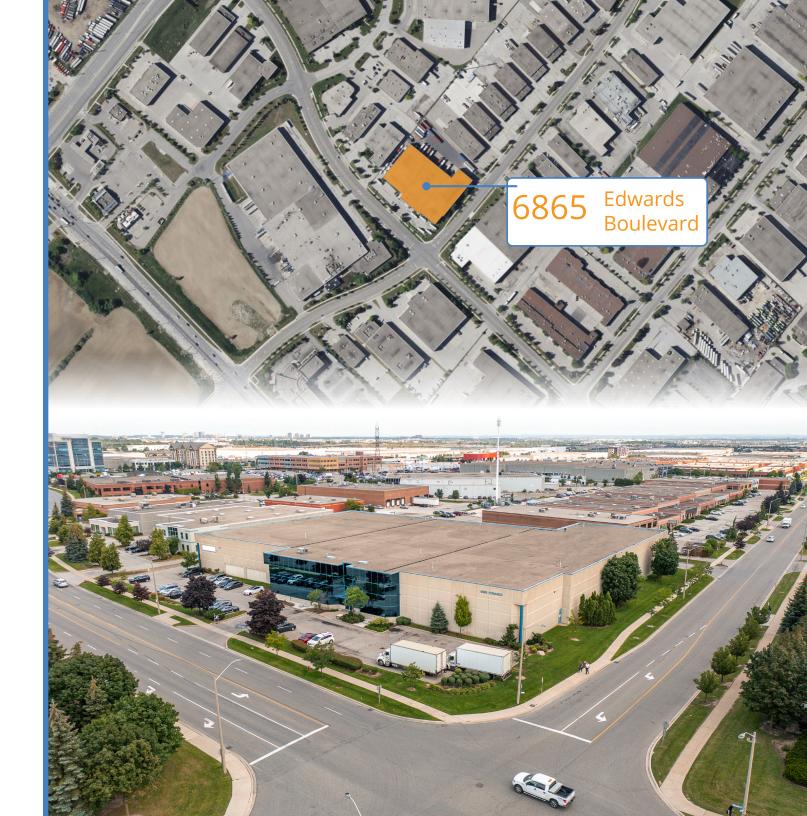

## 4 min

Average Drive time to 400-Series Highways

## 16 KM

Distance to Toronto Pearson International Airport

**36 KM** 

Distance to Downtown Toronto

### 6865 Edwards Boulevard

### Mississauga, ON