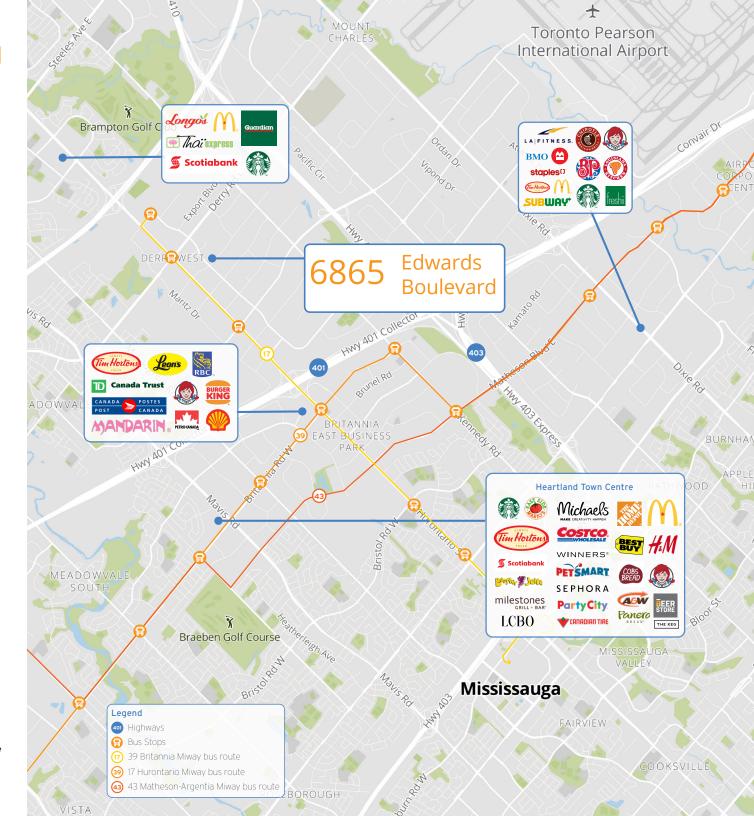

# **6865 Edwards Boulevard**

Mississauga, ON

## Building Description

Central Mississauga location with easy access to Highway 401 & 407

Shipping court can accommodate 53' trailer access and is fenced and gated

Corner lot with access off of Edwards Blvd and Admiral Blvd

## 4 min

Average Drive time to 400-Series Highways

## 16 KM

Distance to Toronto Pearson International Airport

**36 KM** 

Distance to Downtown Toronto