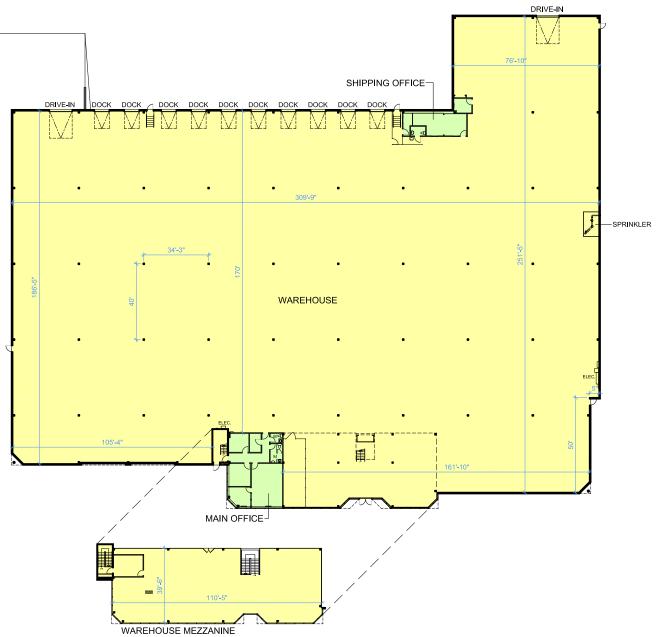

### **Property Details**

Total Area **70,146 sf** 

Clear Height **26'** 

Office Area 1,750 sf

Shipping
10 TL / 2 DI

T.M.I. **\$3.02** 

## Building Description

Central Mississauga location with easy access to Highway 401 & 407

Shipping court can accommodate 53' trailer access and is fenced and gated

Corner lot with access off of Edwards Blvd and Admiral Blvd

Possession: July 1, 2023

Great access to public transit and ample parking

Single-tenant building

600 volts and 800 amps