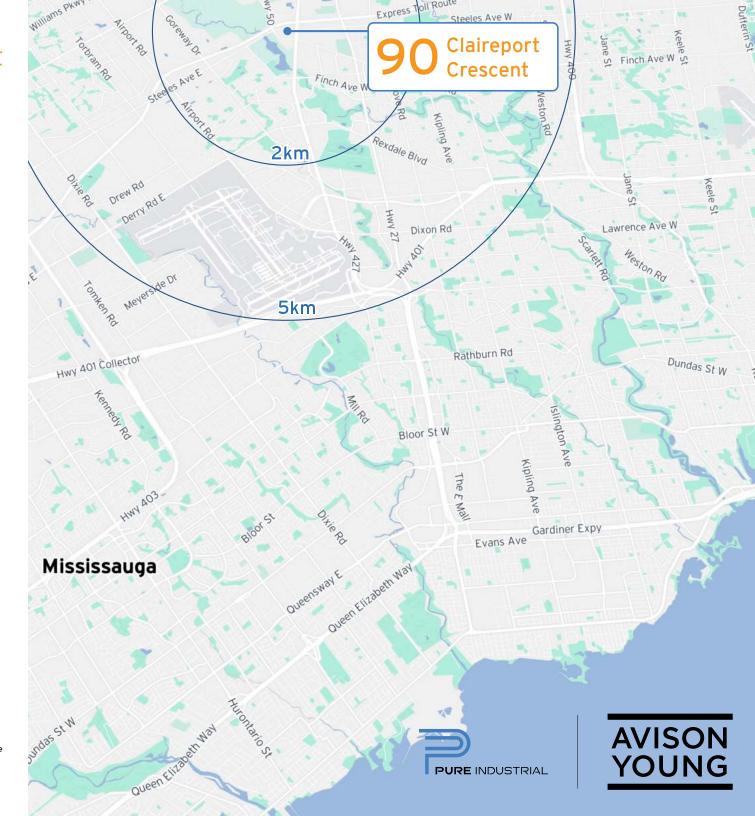

# 5 min

Average Drive time to 400-Series Highways

**7 KM** 

Distance to Toronto Pearson International Airport

**30 KM** 

Distance to Downtown Toronto

## 90 Claireport Crescent

## Etobicoke, ON