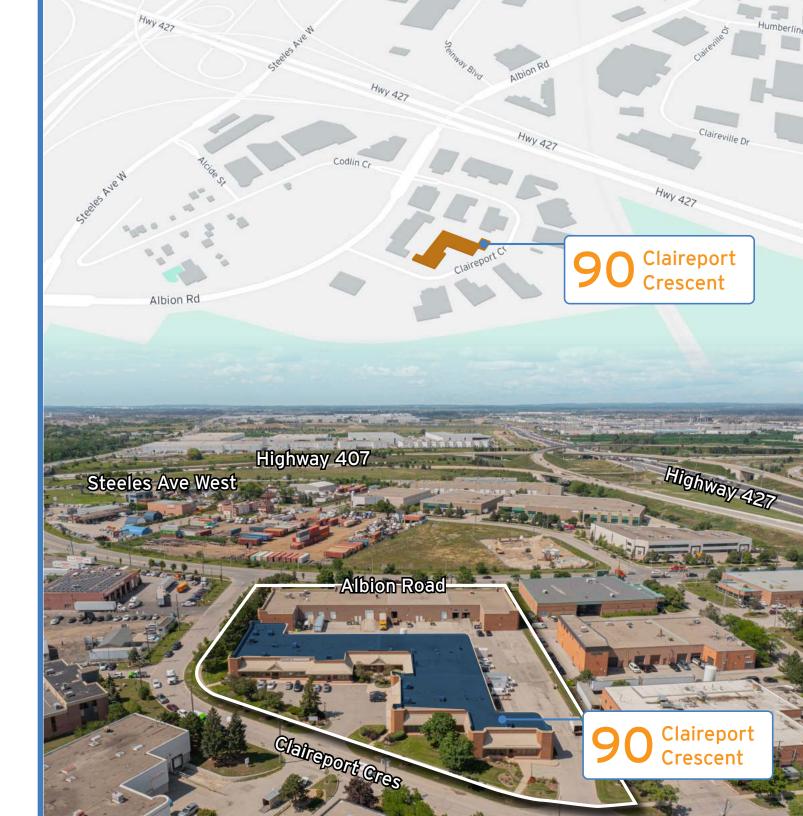

# 5 min

Average Drive time to 400-Series Highways

**7 KM** 

Distance to Toronto Pearson International Airport

**30 KM** 

Distance to Downtown Toronto

# 90 Claireport Crescent

Etobicoke, ON