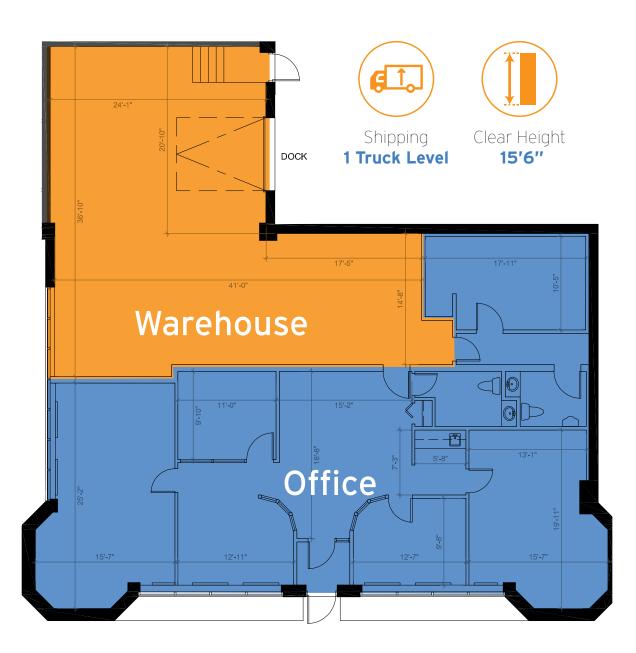

## **Unit Details**

| Unit | Total Area | Clear<br>Height | Office Area | Shipping      | T.M.I.     | Availability |
|------|------------|-----------------|-------------|---------------|------------|--------------|
| 9    | 3,247 sf   | 15′ 6″          | 1,991 sf    | 1 Truck Level | \$4.95 psf | Immediate    |

# Unit 9 Floorplan