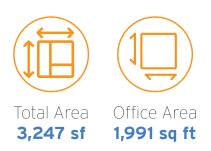

## **Unit Details**

| Unit | Total Area | Clear<br>Height | Office Area | Shipping      | T.M.I.     | Availability |
|------|------------|-----------------|-------------|---------------|------------|--------------|
| 9    | 3,247 sf   | 15′ 6″          | 1,991 sf    | 1 Truck Level | \$4.95 psf | Immediate    |