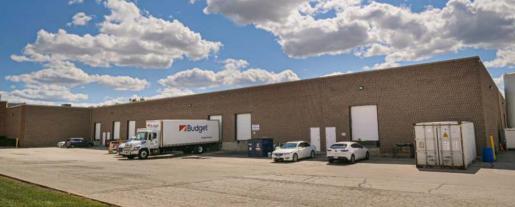

## **Unit Details**

| Unit | Total Area | Clear<br>Height | Office Area | Shipping      | T.M.I.     | Availability |
|------|------------|-----------------|-------------|---------------|------------|--------------|
| 9    | 3,247 sf   | 15′ 6″          | 1,991 sf    | 1 Truck Level | \$4.95 psf | Immediate    |

# Unit 9 Floorplan