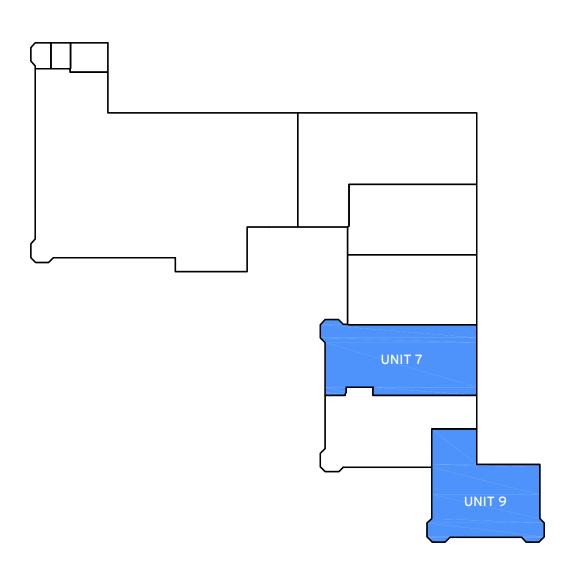

## **Unit Details**

| Unit | Total Area | Clear<br>Height | Office Area | Shipping      | T.M.I.     |
|------|------------|-----------------|-------------|---------------|------------|
| 7    | 3,516 sf   | 15′ 6″          | 1,116 sf    | 1 Truck Level | \$4.95 psf |
| 9    | 3,247 sf   | 15′ 6″          | 1,991 sf    | 1 Truck Level | \$4.95 psf |

# 90 Claireport Crescent

Etobicoke, ON

| UNIT(S) | SIZE<br>(SF) | OFFICE<br>(SF) | SHIPPING | CLEAR<br>HEIGHT | AVAILABLE |
|---------|--------------|----------------|----------|-----------------|-----------|
| 7       | 3,516        | 1,116          | 1 T/L    | 15′ 6″          | Immediate |
| 9       | 3,247        | 1,991          | 1 T/L    | 15′ 6″          | Immediate |