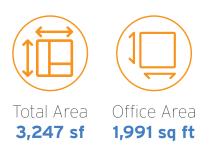

## **Unit Details**

| Unit | Total Area | Clear<br>Height | Office Area | Shipping      | T.M.I.     |
|------|------------|-----------------|-------------|---------------|------------|
| 7    | 3,516 sf   | 15′ 6″          | 1,116 sf    | 1 Truck Level | \$4.95 psf |
| 9    | 3,247 sf   | 15′ 6″          | 1,991 sf    | 1 Truck Level | \$4.95 psf |

# 90 Claireport Crescent

Etobicoke, ON

| UNIT(S) | SIZE<br>(SF) | OFFICE<br>(SF) | SHIPPING | CLEAR<br>HEIGHT | AVAILABLE |
|---------|--------------|----------------|----------|-----------------|-----------|
| 7       | 3,516        | 1,116          | 1 T/L    | 15′ 6″          | Immediate |
| 9       | 3,247        | 1,991          | 1 T/L    | 15′ 6″          | Immediate |