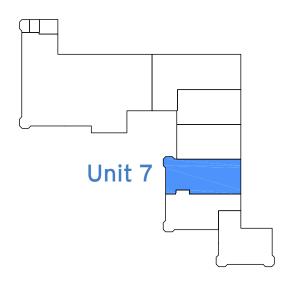

| 1,116 sf    | 1 Truck Level | \$4.95 psf |
| 9    | 3,247 sf   | 15′ 6″          | 1,991 sf    | 1 Truck Level | \$4.95 psf |

## **Building Description**



Located at the intersection of the HWY 427 & HWY 407 providing convenient access



Well appointed offices with plenty of natural light



Well maintained complex with good curb appeal



# 90 Claireport Crescent

Etobicoke, ON



| UNIT(S) | SIZE<br>(SF) | OFFICE<br>(SF) | SHIPPING | CLEAR<br>HEIGHT | AVAILABLE |
|---------|--------------|----------------|----------|-----------------|-----------|
| 7       | 3,516        | 1,116          | 1 T/L    | 15′ 6″          | Immediate |
| 9       | 3,247        | 1,991          | 1 T/L    | 15′ 6″          | Immediate |

# 90 Claireport Crescent

Etobicoke, ON

Unit 7 Floorplan









# 90 Claireport Crescent

Etobicoke, ON

## Unit 9 Floorplan







# 90 Claireport Crescent Etobicoke, ON

**Photos** 













100%

Serviced by Public Transit



5 min

Average Drive time to 400-Series Highways



**7 KM** 

Distance to Toronto Pearson International Airport



**30 KM** 

Distance to Downtown Toronto



## 90 Claireport Crescent

### Etobicoke, ON

#### Our Team

Pure Industrial is one of Canada's leading providers of industrial real estate. Headquartered in Toronto, with offices in Montreal, Quebec City, and Vancouver, Pure Industrial owns and operates a portfolio of over 41 million square feet of high-quality and well-located assets, ranging from small warehouses to large industrial developments.

Our strategic focus has enabled us to develop and refine ou