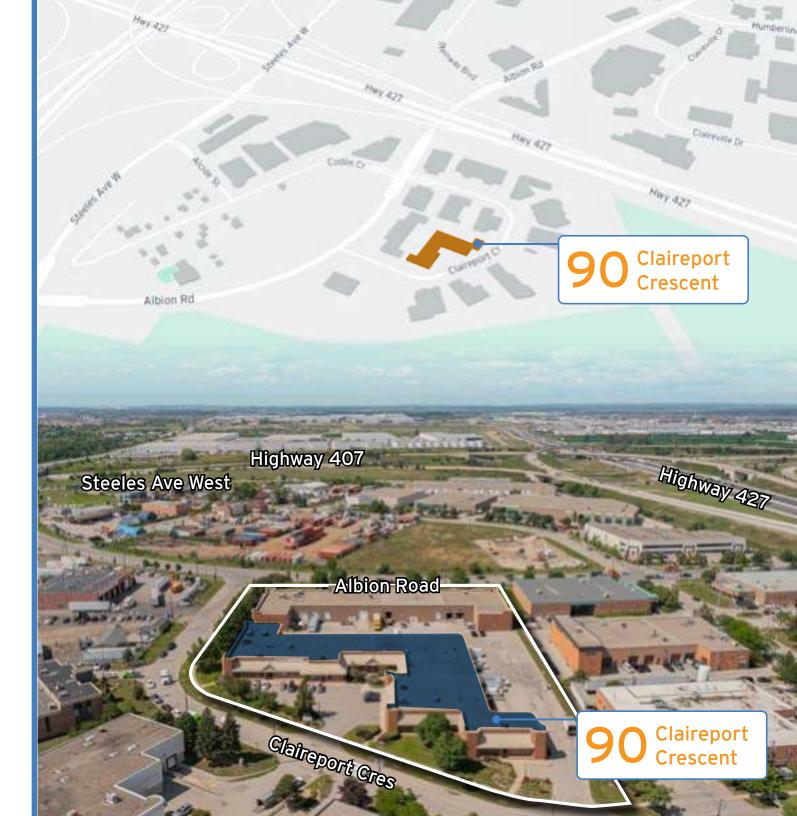

# 90 Claireport Crescent

Etobicoke, ON

# 90 Claireport Crescent Etobicoke, ON

**Photos** 

100%

Serviced by Public Transit

5 min

Average Drive time to 400-Series Highways

**7 KM** 

Distance to Toronto Pearson International Airport

**30 KM** 

Distance to Downtown Toronto