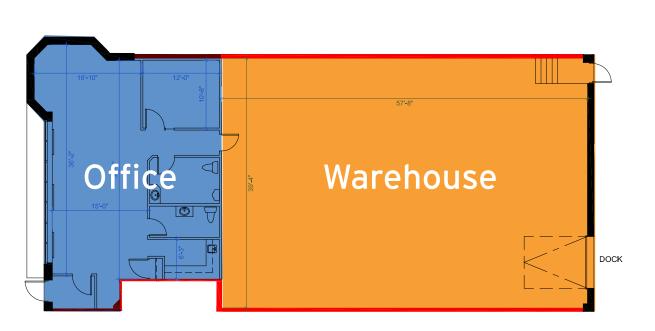

| 1,116 sf    | 1 Truck Level | \$4.95 psf |
| 9    | 3,247 sf   | 15′ 6″          | 1,991 sf    | 1 Truck Level | \$4.95 psf |

## **Building Description**



Located at the intersection of the HWY 427 & HWY 407 providing convenient access



Well appointed offices with plenty of natural light



Well maintained complex with good curb appeal



# 90 Claireport Crescent

Etobicoke, ON



| UNIT(S) | SIZE<br>(SF) | OFFICE<br>(SF) | SHIPPING | CLEAR<br>HEIGHT | AVAILABLE |
|---------|--------------|----------------|----------|-----------------|-----------|
| 7       | 3,516        | 1,116          | 1 T/L    | 15′ 6″          | Immediate |
| 9       | 3,247        | 1,991          | 1 T/L    | 15′ 6″          | Immediate |

# 90 Claireport Crescent

Etobicoke, ON

Unit 7 Floorplan









# 90 Claireport Crescent

Etobicoke, ON

## Unit 9 Floorplan







# 90 Claireport Crescent Etobicoke, ON

**Photos** 













100%

Serviced by Public Transit



5 min

Average Drive time to 400-Series Highways



**7 KM** 

Distance to Toronto Pearson International Airport



**30 KM** 

Distance to Downtown Toronto



## 90 Claireport Crescent

### Etobicoke, ON

#### Our Team

Pure Industrial is one of Canada's leading providers of industrial real estate. Headquartered in Toronto, with offices in Montreal, Quebec City, and Vancouver, Pure Industrial owns and operates a portfolio of over 41 million square feet of high-quality and well-located assets, ranging from small warehouses to large industrial developments.

Our strategic focus has enabled us to develop and refine our uniq