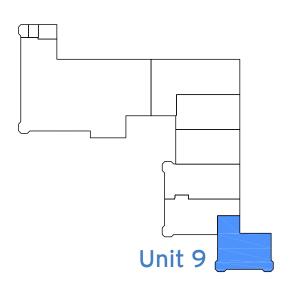

f   | 15′ 6″          | 1,991 sf    | 1 Truck Level | \$4.95 psf |

## **Building Description**



Located at the intersection of the HWY 427 & HWY 407 providing convenient access



Well appointed offices with plenty of natural light



Well maintained complex with good curb appeal



# 90 Claireport Crescent

Etobicoke, ON



| UNIT(S) | SIZE<br>(SF) | OFFICE<br>(SF) | SHIPPING | CLEAR<br>HEIGHT | AVAILABLE |
|---------|--------------|----------------|----------|-----------------|-----------|
| 7       | 3,516        | 1,116          | 1 T/L    | 15′ 6″          | Immediate |
| 9       | 3,247        | 1,991          | 1 T/L    | 15′ 6″          | Immediate |

# 90 Claireport Crescent

Etobicoke, ON

Unit 7 Floorplan









# 90 Claireport Crescent

Etobicoke, ON

## Unit 9 Floorplan







# 90 Claireport Crescent Etobicoke, ON

**Photos** 













100%

Serviced by Public Transit



5 min

Average Drive time to 400-Series Highways



**7 KM** 

Distance to Toronto Pearson International Airport



**30 KM** 

Distance to Downtown Toronto



## 90 Claireport Crescent

### Etobicoke, ON

#### Our Team

Pure Industrial is one of Canada's leading providers of industrial real estate. Headquartered in Toronto, with offices in Montreal, Quebec City, and Vancouver, Pure Industrial owns and operates a portfolio of over 41 million square feet of high-quality and well-located assets, ranging from small warehouses to large industrial developments.

Our strategic focus has enabled us to develop and refine our unique industrial real estate offering in order to serve the needs o