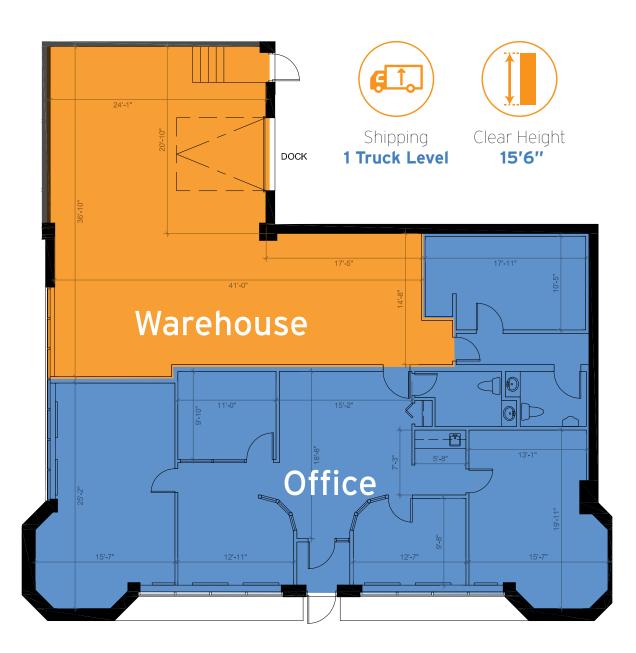

## Unit 9 Floorplan

## **Unit Details**

| Unit | Total Area | Clear<br>Height | Office Area | Shipping      | T.M.I.     |
|------|------------|-----------------|-------------|---------------|------------|
| 7    | 3,516 sf   | 15′ 6″          | 1,116 sf    | 1 Truck Level | \$4.95 psf |
| 9    | 3,247 sf   | 15′ 6″          | 1,991 sf    | 1 Truck Level | \$4.95 psf |

# 90 Claireport Crescent

Etobicoke, ON

| UNIT(S) | SIZE<br>(SF) | OFFICE<br>(SF) | SHIPPING | CLEAR<br>HEIGHT | AVAILABLE |
|---------|--------------|----------------|----------|-----------------|-----------|
| 7       | 3,516        | 1,116          | 1 T/L    | 15′ 6″          | Immediate |
| 9       | 3,247        | 1,991          | 1 T/L    | 15′ 6″          | Immediate |