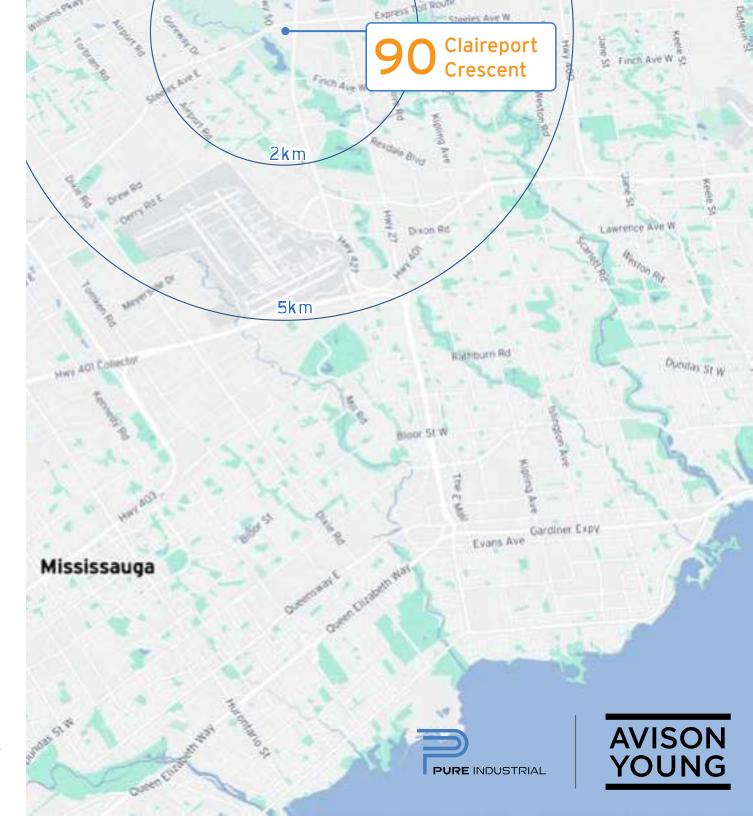

# 90 Claireport Crescent Etobicoke, ON

**Photos** 

100%

Serviced by Public Transit

5 min

Average Drive time to 400-Series Highways

**7 KM** 

Distance to Toronto Pearson International Airport

**30 KM** 

Distance to Downtown Toronto