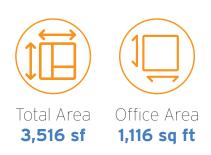

## **Unit Details**

| Unit | Total Area | Clear<br>Height | Office Area | Shipping      | T.M.I.     |
|------|------------|-----------------|-------------|---------------|------------|
| 7    | 3,516 sf   | 15′ 6″          | 1,116 sf    | 1 Truck Level | \$4.95 psf |
| 9    | 3,247 sf   | 15′ 6″          | 1,991 sf    | 1 Truck Level | \$4.95 psf |

# 90 Claireport Crescent

Etobicoke, ON

| UNIT(S) | SIZE<br>(SF) | OFFICE<br>(SF) | SHIPPING | CLEAR<br>HEIGHT | AVAILABLE |
|---------|--------------|----------------|----------|-----------------|-----------|
| 7       | 3,516        | 1,116          | 1 T/L    | 15′ 6″          | Immediate |
| 9       | 3,247        | 1,991          | 1 T/L    | 15′ 6″          | Immediate |