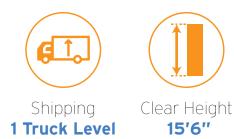

## **Unit Details**

| Unit | Total Area | Clear<br>Height | Office Area | Shipping      | T.M.I.     |
|------|------------|-----------------|-------------|---------------|------------|
| 7    | 3,516 sf   | 15′ 6″          | 1,116 sf    | 1 Truck Level | \$4.95 psf |
| 9    | 3,247 sf   | 15′ 6″          | 1,991 sf    | 1 Truck Level | \$4.95 psf |

# 90 Claireport Crescent

Etobicoke, ON

| UNIT(S) | SIZE<br>(SF) | OFFICE<br>(SF) | SHIPPING | CLEAR<br>HEIGHT | AVAILABLE |
|---------|--------------|----------------|----------|-----------------|-----------|
| 7       | 3,516        | 1,116          | 1 T/L    | 15′ 6″          | Immediate |
| 9       | 3,247        | 1,991          | 1 T/L    | 15′ 6″          | Immediate |